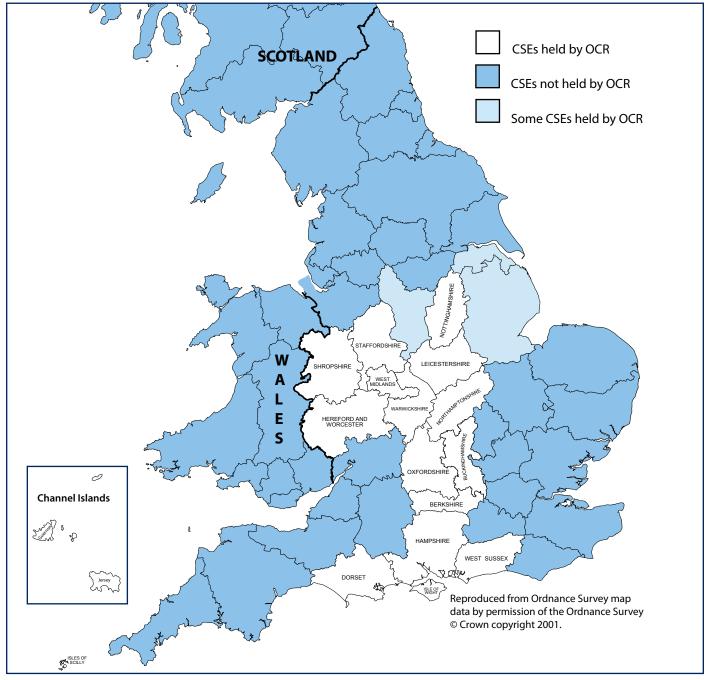

## Who holds your CSE records?

CSE (Certificate of Secondary Education) examinations (1965–1987) were administered by regional exam boards and results are now held according to which region the exams were taken in. OCR holds the records for the following exam boards:

- Southern Regional Examinations Board
- The West Midlands Examination Board
- East Midland Regional Examinations Board

Below is a map of the regions that are covered by OCR followed by a full list of regions and which awarding bodies now hold the CSE records. Overseas records are also held by OCR. (Note that this list may not cover historical border changes and, whilst we will endeavour to locate your results, unfortunately, we are unable to guarantee success.)