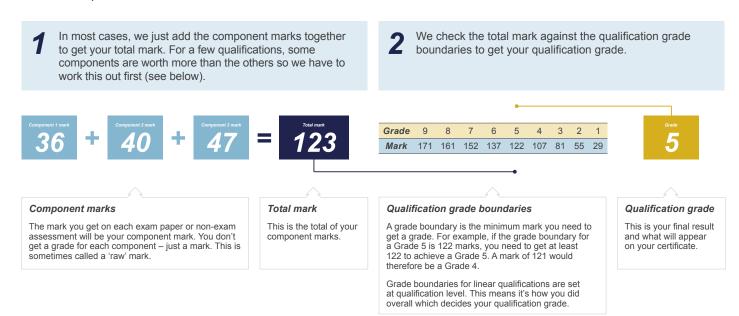

## How do we calculate your GCSE (9-1) grade using grade boundaries?

## Linear qualifications

GCSEs are 'linear qualifications'. This means all the assessment takes place at the end of the course. Linear qualifications are made up of a number of separate exams or non-exam assessment (coursework) called 'components'.

## Component grade boundaries

We know it's useful to see how you did in each component so we also publish component grade boundaries. These show what the grade would be **if** we gave out grades for components. 'Grades' at component level don't automatically add up to the same grade at qualification level.