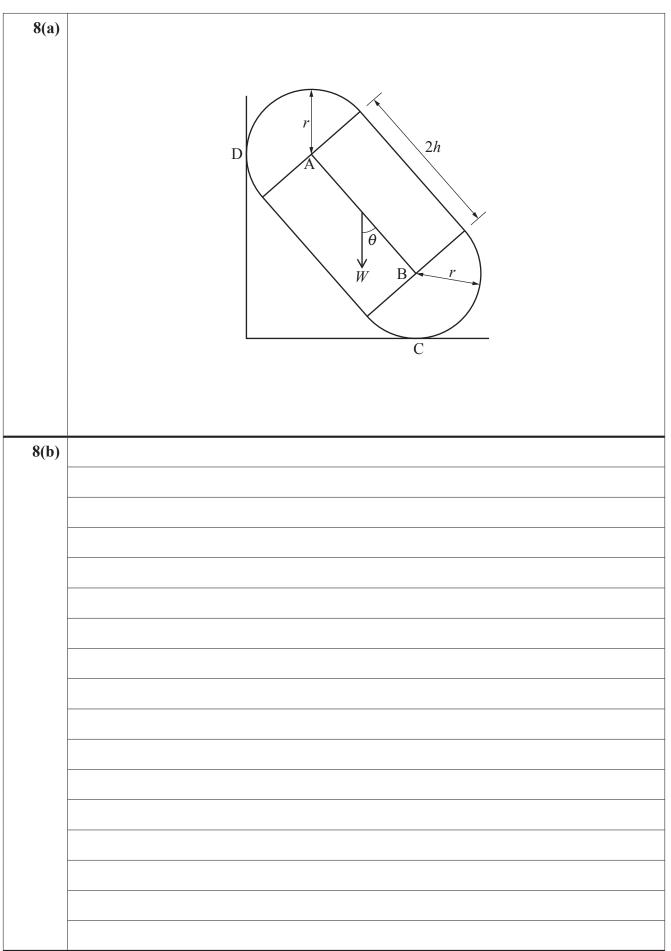

Г

| <b>3(a)</b> |  |
|-------------|--|
|             |  |
| -           |  |
|             |  |
|             |  |
| -           |  |
|             |  |
|             |  |
| -           |  |
| -           |  |
|             |  |
| <b>3(b)</b> |  |
| -           |  |
| -           |  |
|             |  |
| 4           |  |
| -           |  |
| -           |  |
|             |  |
|             |  |
| -           |  |
| -           |  |
|             |  |
|             |  |
| -           |  |
| -           |  |
|             |  |
|             |  |
| -           |  |
| -           |  |
|             |  |
|             |  |
| -           |  |
| -           |  |
|             |  |
| F           |  |
| -           |  |
|             |  |
|             |  |
| -           |  |
| -           |  |
|             |  |

| 8(c) |  |
|------|--|
|      |  |
|      |  |
|      |  |
|      |  |
|      |  |
|      |  |
|      |  |
|      |  |
|      |  |
|      |  |
|      |  |
|      |  |
|      |  |
|      |  |
|      |  |
|      |  |
|      |  |
|      |  |
|      |  |
|      |  |
|      |  |
|      |  |
|      |  |
|      |  |
|      |  |
|      |  |
|      |  |
|      |  |
|      |  |
|      |  |
|      |  |
|      |  |