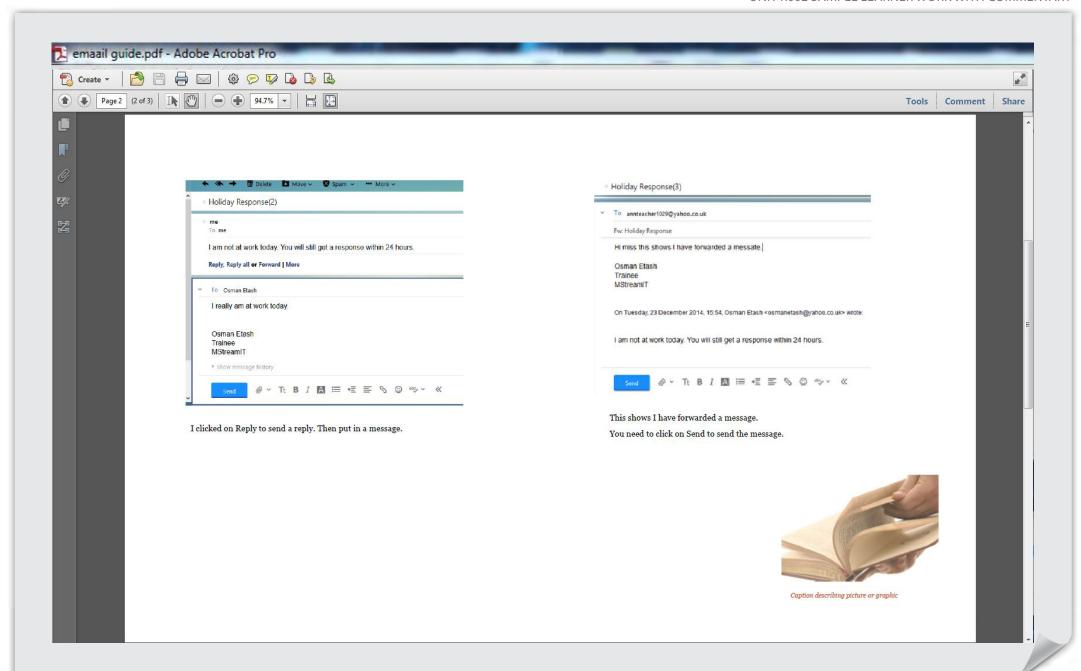

The learner has produced an email guide but not in the context of the assignment. They have simply demonstrated that they can use the common tools and feature. The explanations of these are tools and features are basic, demonstrating only a limited understanding. The email etiquette guide has been copied and pasted from another source without any explanation, even though the source has been acknowledged, the learner cannot be credited with any understanding. For this to be credited the learner would have needed to provide their own explanations. The email guide would not really be suitable MStreamIT staff and this must be taken into consideration when awarding a mark for learning outcome 3.