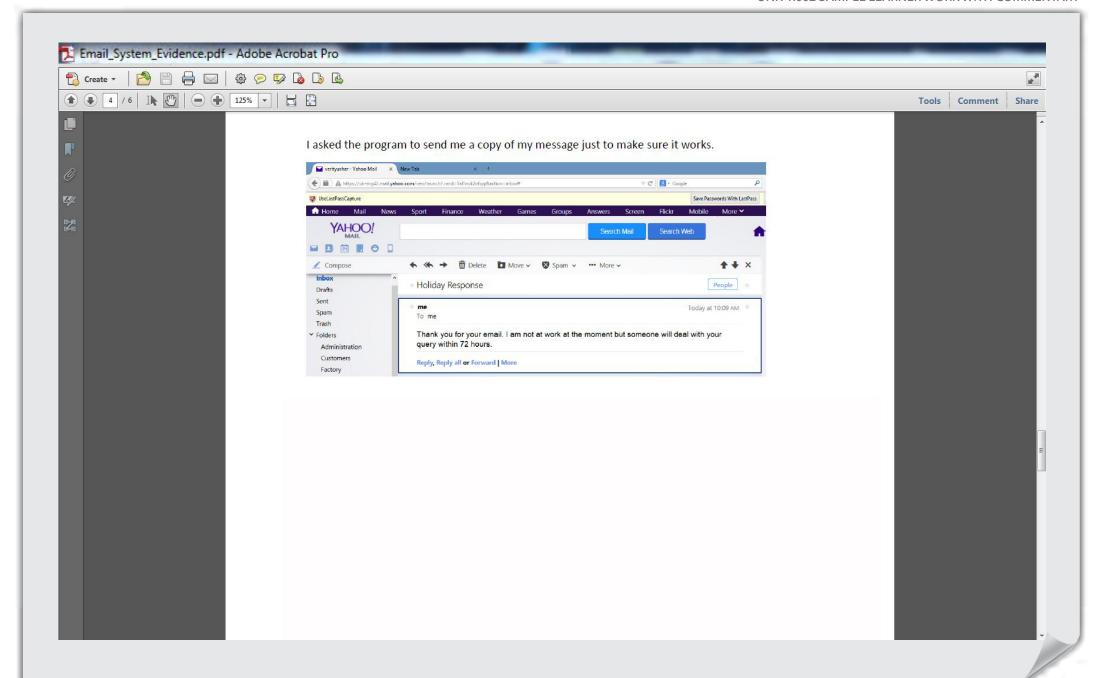

The learner has produced an email guide but not in the context of the assignment. They have simply demonstrated that they can use the common tools and feature. The explanations of these are tools and features are basic, demonstrating only a limited understanding. The email etiquette guide has been copied and pasted from another source without any explanation, even though the source has been acknowledged, the learner cannot be credited with any understanding. For this to be credited the learner would have needed to provide their own explanations. The email guide would not really be suitable MStreamIT staff and this must be taken into consideration when awarding a mark for learning outcome 3.