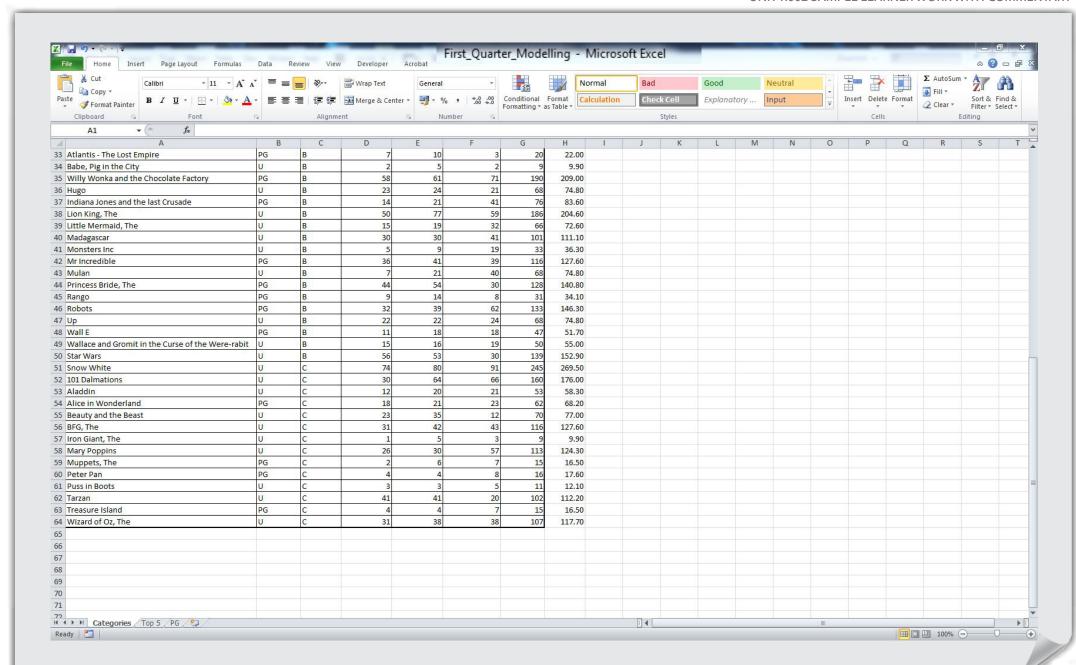

# **Learning Objective 1** – Be able to use techniques to search for, store and share information **MB1**

The work for this Learning Outcome is in response to the MStreamIT Assignment Unit R002 – Using ICT to create business solutions – Model Assignment 1 (see <a href="http://www.ocr.org.uk/qualifications/cambridge-nationals-ict-level-1-2-j800-j810-j820/">http://www.ocr.org.uk/qualifications/cambridge-nationals-ict-level-1-2-j800-j810-j820/</a>)

#### SAMPLE LEARNER WORK Task 3 File Edit View Favorites Tools Help Search 🖟 Folders III -Address R002\_MainStreamIT\_Candidate Work\Task 3 Name -Date Modified Size Type First\_Quarter\_Modelling 265 KB Adobe Acrobat Document 24/12/2014 05:06 First\_Quarter\_Modelling 19 KB Microsoft Excel Worksheet 24/12/2014 05:43 First\_Quarter\_Modelling\_Formulae 244 KB Adobe Acrobat Document 24/12/2014 05:49 MSIT\_Formula\_Print 255 KB Adobe Acrobat Document 24/12/2014 00:38 MSIT\_Formula\_Print 19 KB Microsoft Excel Worksheet 24/12/2014 00:38 MStreamIT\_First\_Quarter\_Purchases 18 KB Microsoft Excel Worksheet 24/12/2014 02:08 Task5 <u>E</u>dit File <u>V</u>iew Favorites Tools Help Back \* Search / Folders Address R002 MainStreamIT Candidate Work\Task5 Name A Date Modified Size Type MStreamIT 13 KB Microsoft Word Document 24/12/2014 03:57 ModelAssign1 docs File Edit View Favorites Tools Help Search 🌇 Folders C Back ▼ Address R002 MainStreamIT Candidate Work\ModelAssign1 docs Name -Date Modified Size Type adverttext 30/04/2012 07:55 1 KB Text Document acustomers\_v2 11 KB Microsoft Excel Comma Separated Values File 04/10/2012 11:32 kidsmovies 29/04/2012 15:04 2 KB Text Document letter 29/04/2012 16:54 1 KB Text Document 🖺 report 30/04/2012 11:12 2 KB Text Document Unit R002 - Using ICT to create business solutions 295 KB Microsoft Word 97 - 2003 Document 20/07/2012 14:13