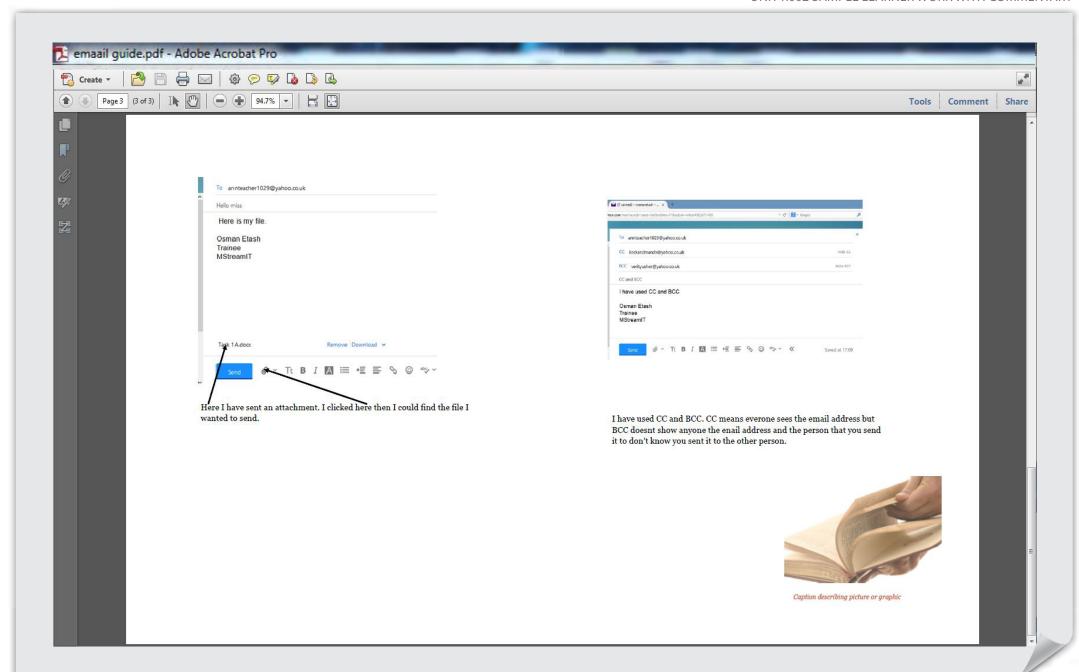

The learner has produced an email guide but not in the context of the assignment. They have simply demonstrated that they can use the common tools and feature. The explanations of these are tools and features are basic, demonstrating only a limited understanding. The email etiquette guide has been copied and pasted from another source without any explanation, even though the source has been acknowledged, the learner cannot be credited with any understanding. For this to be credited the learner would have needed to provide their own explanations. The email guide would not really be suitable MStreamIT staff and this must be taken into consideration when awarding a mark for learning outcome 3.