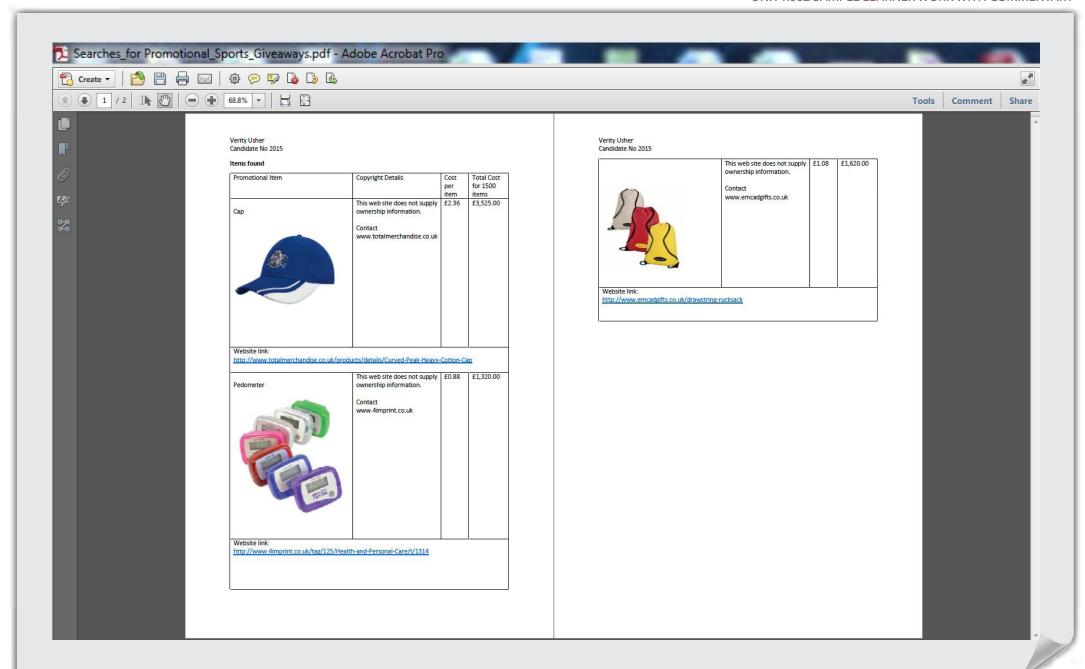

The learner has not provided any evidence of the search criteria used therefore no credit can be awarded for this part of the learning outcome. Although they have found images that might be suitable they have only provided the URL of the website on which they were found, rather than the details of copyright holder of the actual image. They have therefore not provided the information requested in the assignment and have not fully meet the MB1 requirement for this aspect of the learning outcome.

There would need to be evidence that appropriate search criteria had been used with more accurate details of the copyright holders of each of the images.