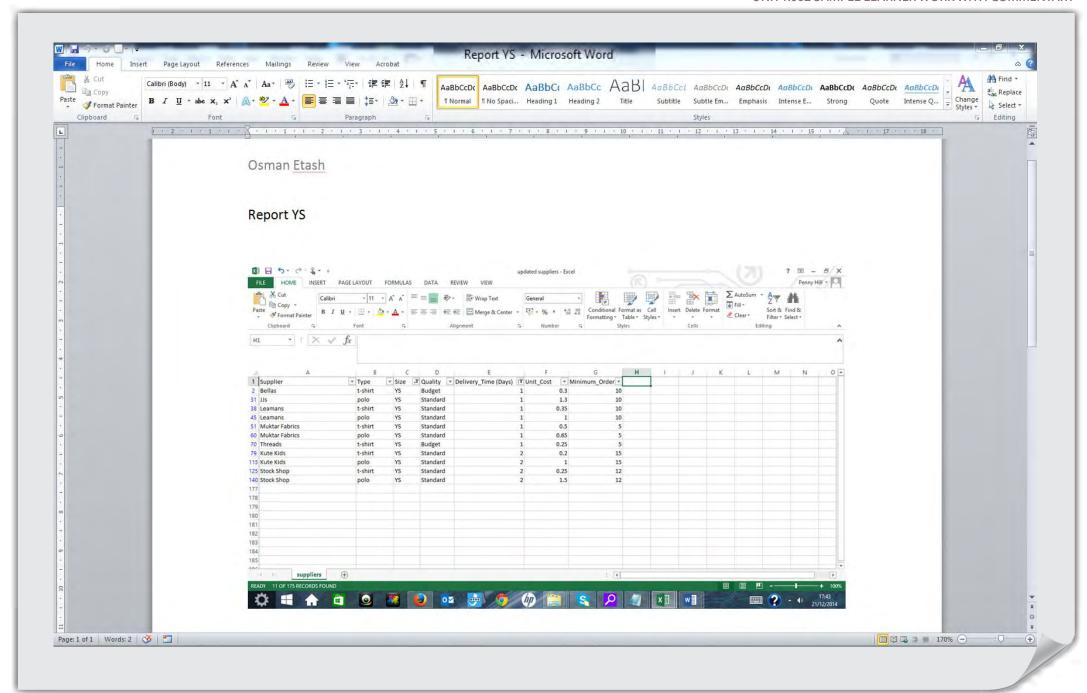

The learner has not provided any evidence of the search criteria used therefore no credit can be awarded for this part of the learning outcome. Although they have found images that might be suitable they have only provided the URL of the website on which they were found, rather than the details of copyright holder of the actual image. They have therefore not provided the information requested in the assignment and have not fully meet the MB1 requirement for this aspect of the learning outcome.