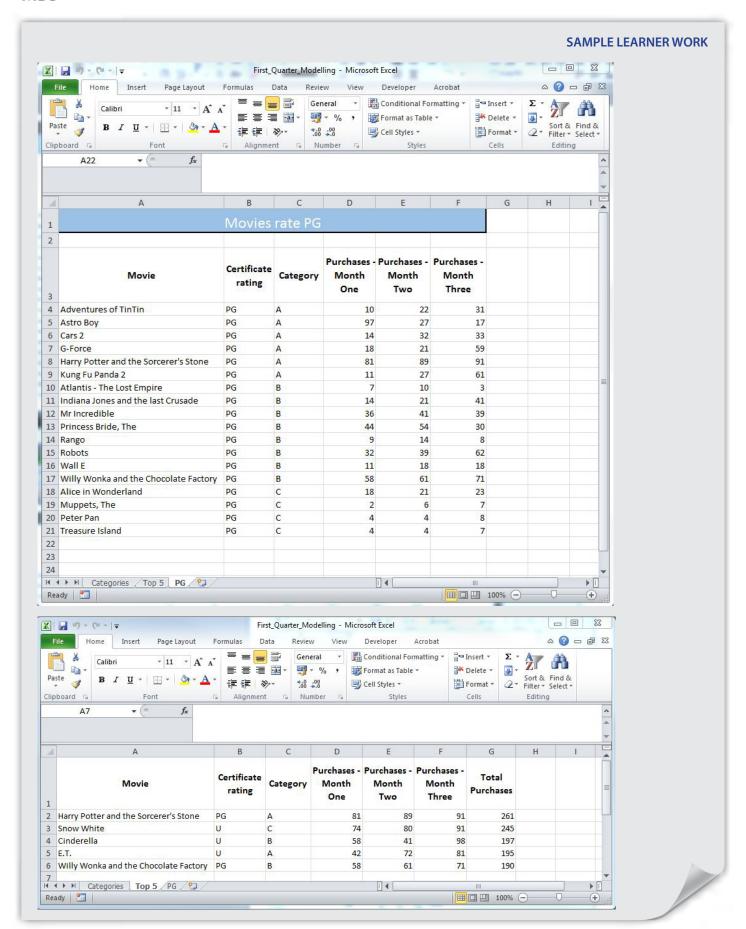

#### SAMPLE LEARNER WORK Task 3 File Edit View Favorites Tools Help Search 🖟 Folders III -Address R002\_MainStreamIT\_Candidate Work\Task 3 Name -Date Modified Size Type First\_Quarter\_Modelling 265 KB Adobe Acrobat Document 24/12/2014 05:06 First\_Quarter\_Modelling 19 KB Microsoft Excel Worksheet 24/12/2014 05:43 First\_Quarter\_Modelling\_Formulae 244 KB Adobe Acrobat Document 24/12/2014 05:49 MSIT\_Formula\_Print 255 KB Adobe Acrobat Document 24/12/2014 00:38 MSIT\_Formula\_Print 19 KB Microsoft Excel Worksheet 24/12/2014 00:38 MStreamIT\_First\_Quarter\_Purchases 18 KB Microsoft Excel Worksheet 24/12/2014 02:08 Task5 <u>E</u>dit File <u>V</u>iew Favorites Tools Help Back \* Search / Folders Address R002 MainStreamIT Candidate Work\Task5 Name A Date Modified Size Type MStreamIT 13 KB Microsoft Word Document 24/12/2014 03:57 ModelAssign1 docs File Edit View Favorites Tools Help Search 🌇 Folders C Back ▼ Address R002 MainStreamIT Candidate Work\ModelAssign1 docs Name -Date Modified Size Type adverttext 30/04/2012 07:55 1 KB Text Document acustomers\_v2 11 KB Microsoft Excel Comma Separated Values File 04/10/2012 11:32 kidsmovies 29/04/2012 15:04 2 KB Text Document letter 29/04/2012 16:54 1 KB Text Document 🖺 report 30/04/2012 11:12 2 KB Text Document Unit R002 - Using ICT to create business solutions 295 KB Microsoft Word 97 - 2003 Document 20/07/2012 14:13