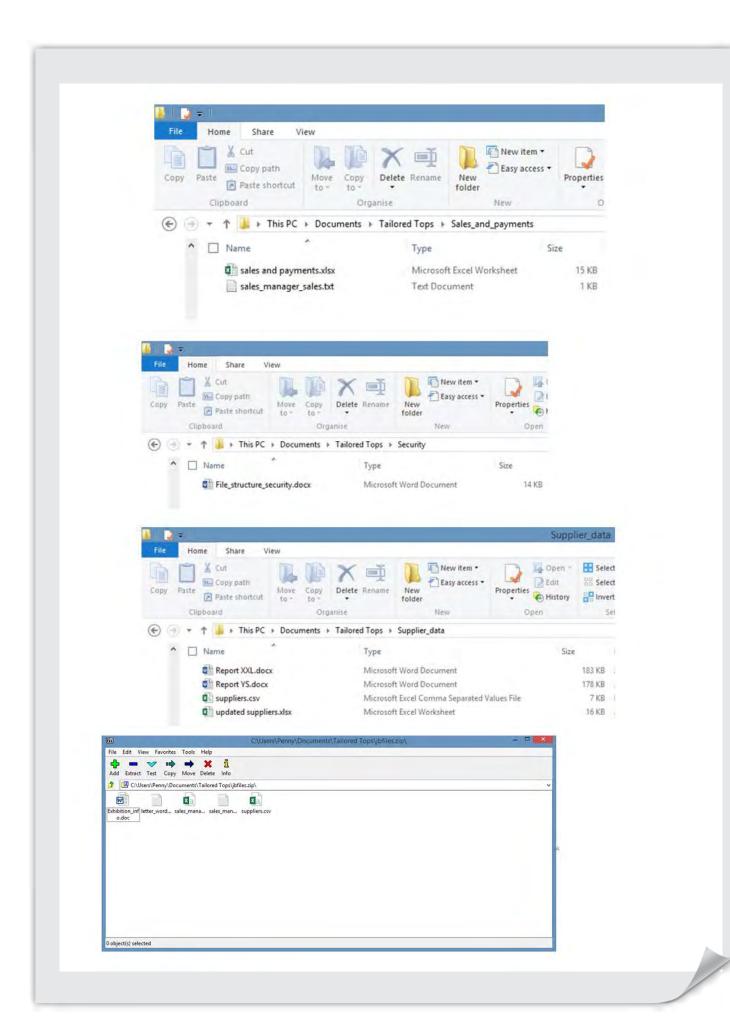

#### Marking commentary on MB1 sample learner work

The learner has created a basic folder structure to store their files although the names of the folders are not really appropriate for use in business. Some files (approximately 50%) have meaningful names, although this is not consistent and some have spelling errors eg'emaail guide'. Some files have been stored logically within the folder structure but a number of files have been left in the main folder. This is a typical MB1 response to this task. Task 6 has not been completed so there is no evidence of backup or any security measures taken to protect files.