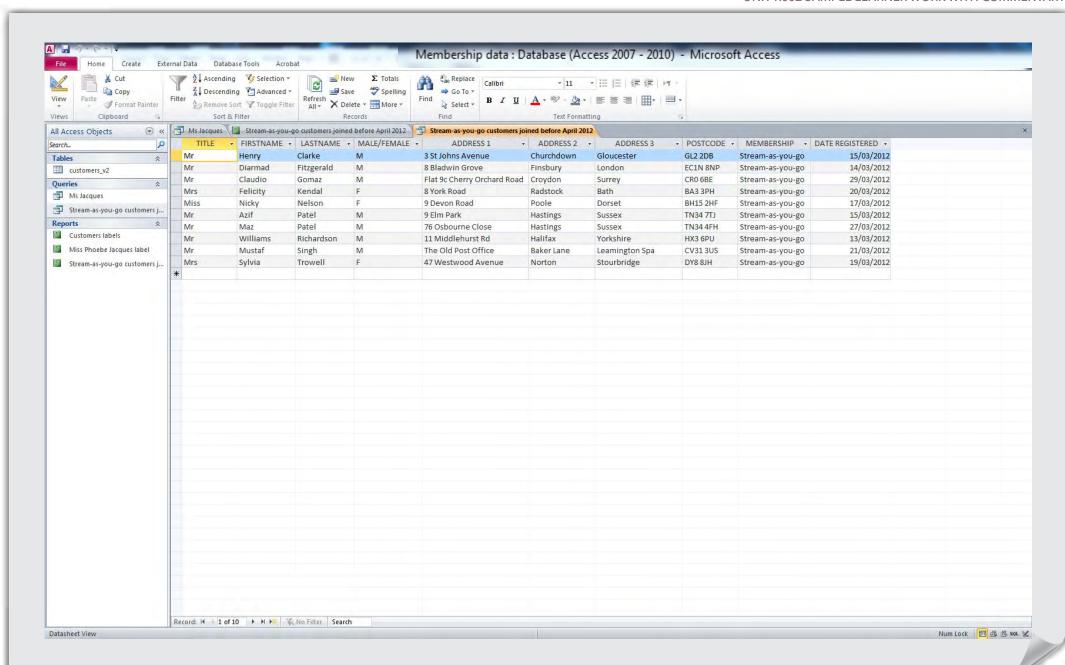

#### Marking commentary on MB1 sample learner work

The learner has created a basic folder structure to store their files although the names of the folders are not really appropriate for use in business. Some files (approximately 50%) have meaningful names, although this is not consistent and some have spelling errors eg'emaail guide'. Some files have been stored logically within the folder structure but a number of files have been left in the main folder. This is a typical MB1 response to this task. Task 6 has not been completed so there is no evidence of backup or any security measures taken to protect files.

The learner has not provided any evidence of the search criteria used therefore no credit can be awarded for this part of the learning outcome. Although they have found images that might be suitable they have only provided the URL of the website on which they were found, rather than the details of copyright holder of the actual image. They have therefore not provided the information requested in the assignment and have not fully meet the MB1 requirement for this aspect of the learning outcome.

There would need to be evidence that appropriate search criteria had been used with more accurate details of the copyright holders of each of the images.