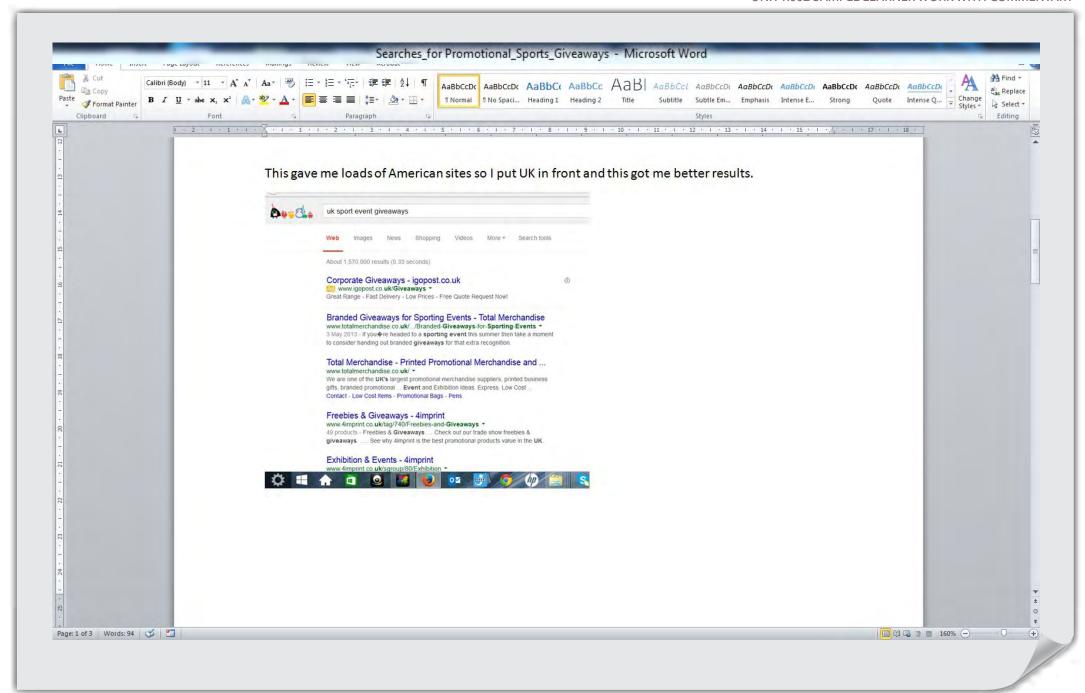

The learner has not provided any evidence of the search criteria used therefore no credit can be awarded for this part of the learning outcome. Although they have found images that might be suitable they have only provided the URL of the website on which they were found, rather than the details of copyright holder of the actual image. They have therefore not provided the information requested in the assignment and have not fully meet the MB1 requirement for this aspect of the learning outcome.

There would need to be evidence that appropriate search criteria had been used with more accurate details of the copyright holders of each of the images.