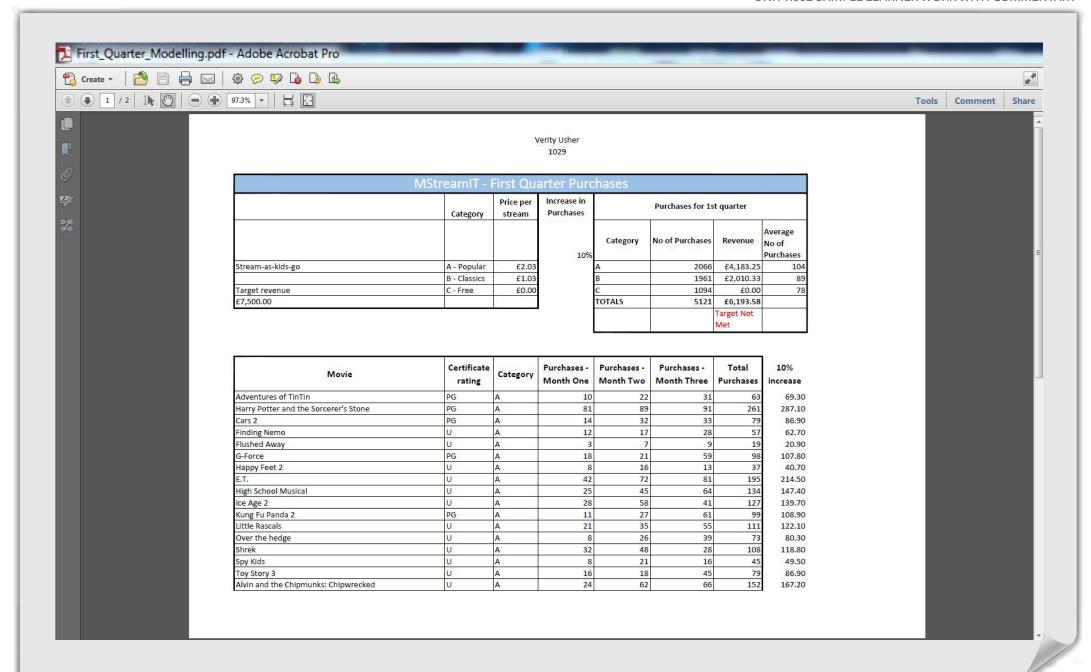

# **Learning Objective 1** – Be able to use techniques to search for, store and share information **MB1**

The work for this Learning Outcome is in response to the MStreamIT Assignment Unit R002 – Using ICT to create business solutions – Model Assignment 1 (see <a href="http://www.ocr.org.uk/qualifications/cambridge-nationals-ict-level-1-2-j800-j810-j820/">http://www.ocr.org.uk/qualifications/cambridge-nationals-ict-level-1-2-j800-j810-j820/</a>)

#### SAMPLE LEARNER WORK Task 3 File Edit View Favorites Tools Help Search 🖟 Folders III -Address R002\_MainStreamIT\_Candidate Work\Task 3 Name -Date Modified Size Type First\_Quarter\_Modelling 265 KB Adobe Acrobat Document 24/12/2014 05:06 First\_Quarter\_Modelling 19 KB Microsoft Excel Worksheet 24/12/2014 05:43 First\_Quarter\_Modelling\_Formulae 244 KB Adobe Acrobat Document 24/12/2014 05:49 MSIT\_Formula\_Print 255 KB Adobe Acrobat Document 24/12/2014 00:38 MSIT\_Formula\_Print 19 KB Microsoft Excel Worksheet 24/12/2014 00:38 MStreamIT\_First\_Quarter\_Purchases 18 KB Microsoft Excel Worksheet 24/12/2014 02:08 Task5 <u>E</u>dit File <u>V</u>iew Favorites Tools Help Back \* Search / Folders Address R002 MainStreamIT Candidate Work\Task5 Name A Date Modified Size Type MStreamIT 13 KB Microsoft Word Document 24/12/2014 03:57 ModelAssign1 docs File Edit View Favorites Tools Help Search 🌇 Folders C Back ▼ Address R002 MainStreamIT Candidate Work\ModelAssign1 docs Name -Date Modified Size Type adverttext 30/04/2012 07:55 1 KB Text Document acustomers\_v2 11 KB Microsoft Excel Comma Separated Values File 04/10/2012 11:32 kidsmovies 29/04/2012 15:04 2 KB Text Document letter 29/04/2012 16:54 1 KB Text Document 🖺 report 30/04/2012 11:12 2 KB Text Document Unit R002 - Using ICT to create business solutions 295 KB Microsoft Word 97 - 2003 Document 20/07/2012 14:13