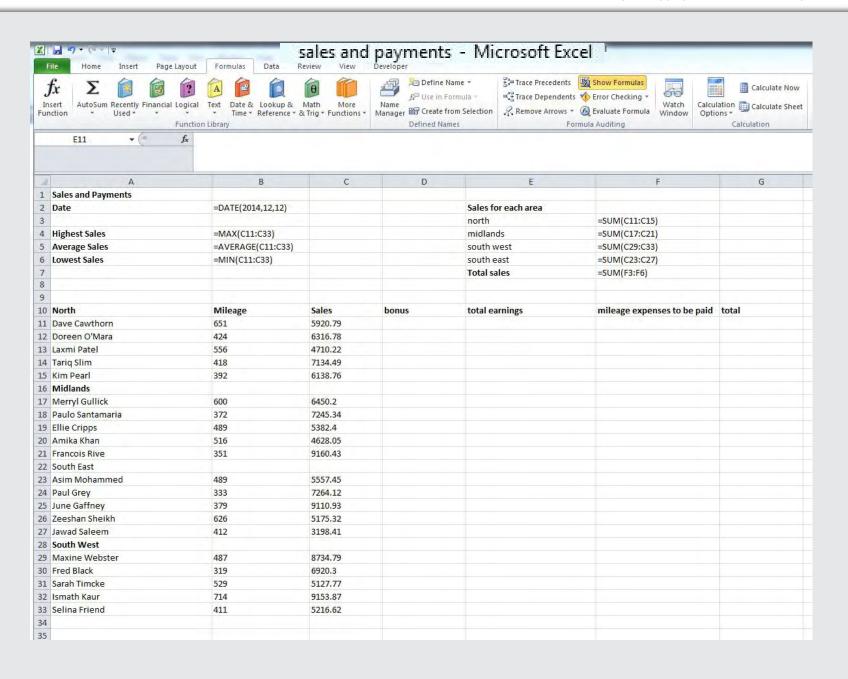

| t-shirt<br>t-shirt | YL       | Premium              | 3   | 0.4          | 10       |                   |









#### Marking commentary on MB1 sample learner work

The work for this learning outcome is in response to the JB Clothing Emporium Assignment. In this assignment Task 4 and Task 6 are assessed in this learning outcome.

The learner has used spreadsheet software to complete both data handling tasks. They have attempted all parts of Task 4 - Supplier data. They have successfully deleted the correct record, but have made errors when entering the new record leaving the Minimum\_Order field blank. Errors have also been made in entering 'POLO SHIRTS' instead of 'polo' in the Type field, and 2 instead of 2.75 in the Unit\_Cost field. In addition they have not followed the case shown in the rest of the data file. Both searches have been carried out by filtering the data; however the data in the s