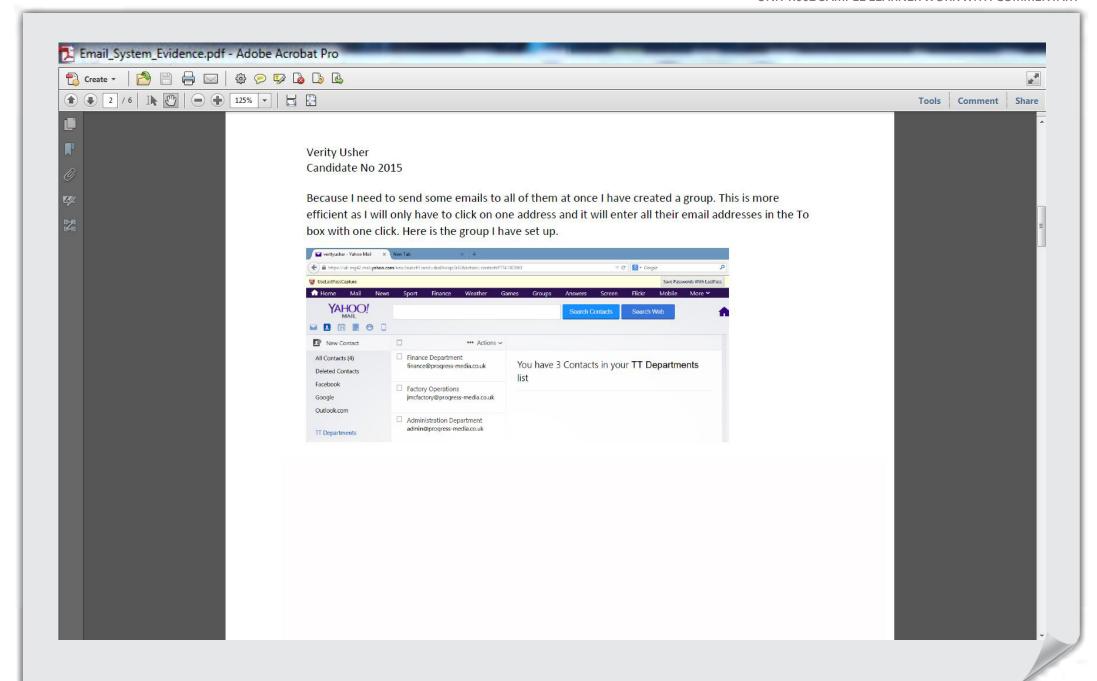

The email guide should be related to the needs of the staff of MStreamIT with better explanations of how the features and facilities could be used by the MStreamIT staff. For example they might have shown how to set up contacts for the staff listed in the scenario and/or they could have shown how to set up folders to store emails.