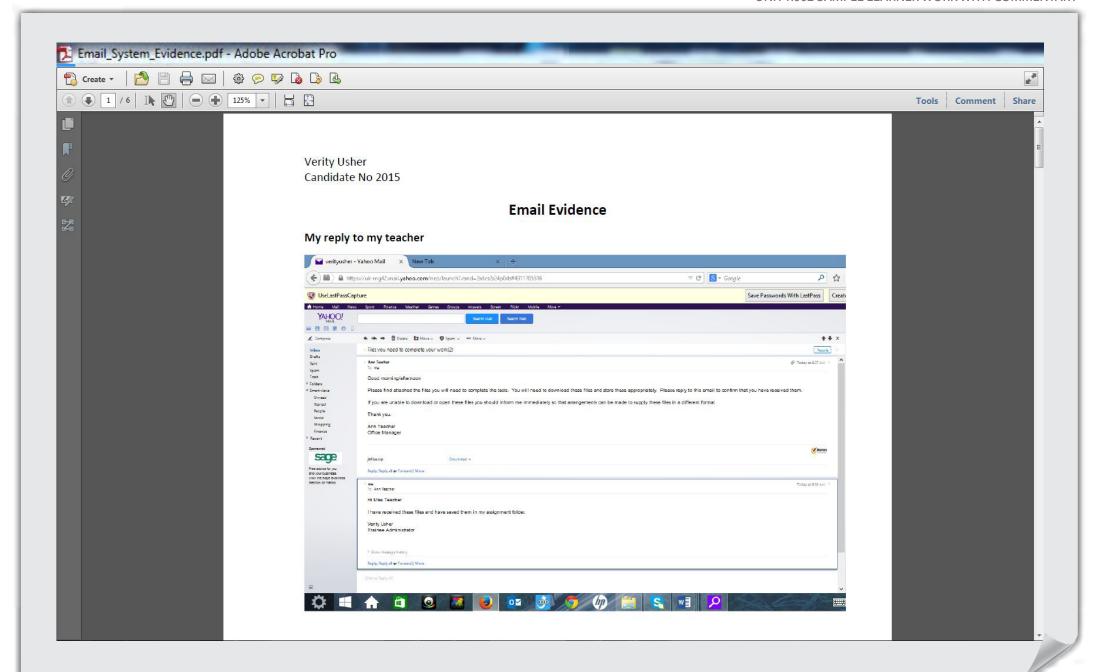

The learner has produced an email guide but not in the context of the assignment. They have simply demonstrated that they can use the common tools and feature. The explanations of these are tools and features are basic, demonstrating only a limited understanding. The email etiquette guide has been copied and pasted from another source without any explanation, even though the source has been acknowledged, the learner cannot be credited with any understanding. For this to be credited the learner would have needed to provide their own explanations. The email guide would not really be suitable MStreamIT staff and this must be taken into consideration when awarding a mark for learning outcome 3.