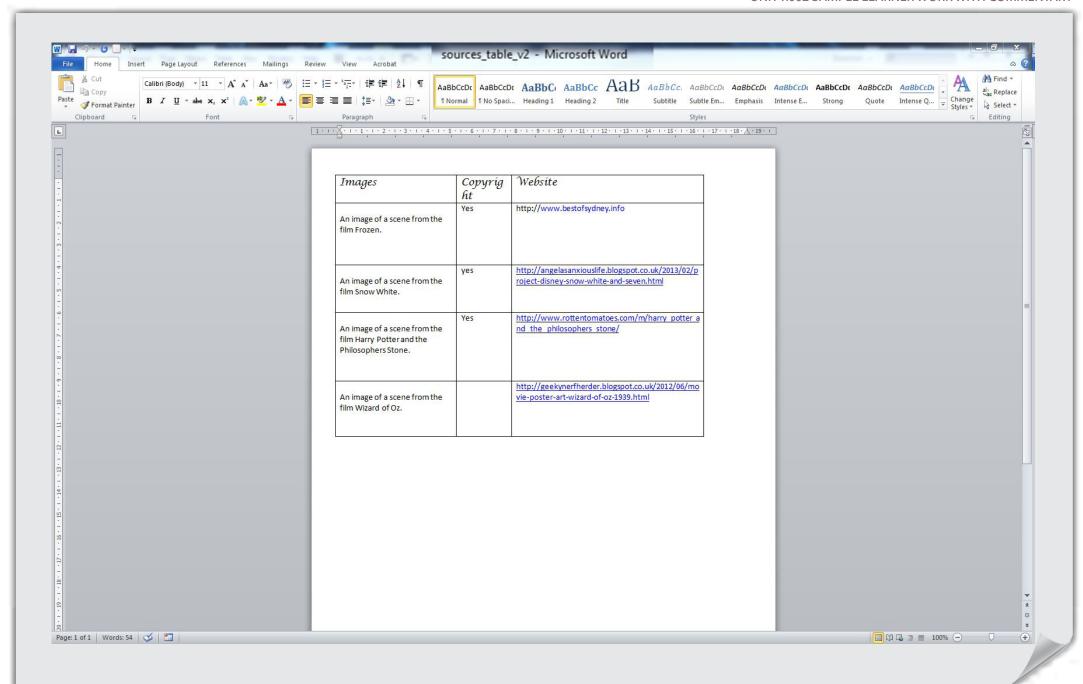

The learner has not provided any evidence of the search criteria used therefore no credit can be awarded for this part of the learning outcome. Although they have found images that might be suitable they have only provided the URL of the website on which they were found, rather than the details of copyright holder of the actual image. They have therefore not provided the information requested in the assignment and have not fully meet the MB1 requirement for this aspect of the learning outcome.

There would need to be evidence that appropriate search criteria had been used with more accurate details of the copyright holders of each of the images.