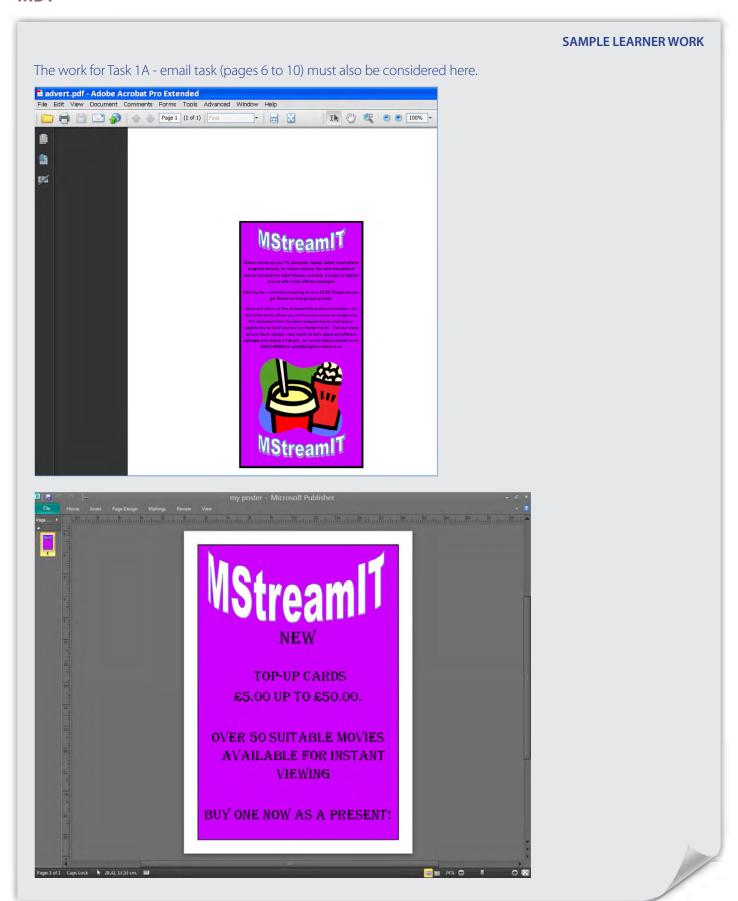

specified requirements having been met for this task. If the edits had been more accurate and/or if the data had been accurately exported into a Word document with an appropriate title then a mark in mark band 2 could have been considered.

For the spreadsheet the learner would need to successfully attempt at least some of the remaining tasks for a mark in mark band 2 to be considered. Although most learners working in mark band 2 would be expected to use both spreadsheet and database software, if most of the tasks been completed successfully a mark in mark band 2 could still be considered provided that the edits were accurate and most of the specified requirements had been met.

**Learning Objective 3** – Be able to select and use software to communicate information for a business

MB1





#### Marking commentary on MB1 sample learner work

The work for this learning outcome is in response to the MStreamIT Assignment.

This learning outcome is assessed using the learners responses to those tasks that involve communicating information using a range of documents that are typically used in business; the specification for this learning outcome lists the range of software that learners are expected to be taught as Word Processing, Desktop Publishing, Presentation, Web page and Graphics.

The learner has created Word and Publisher documents in response to all tasks, this can be considered only as a limited range as required for mark band 1. The learner has used some of the tools and facilities listed in the specification but have not always used these effectively, for example,