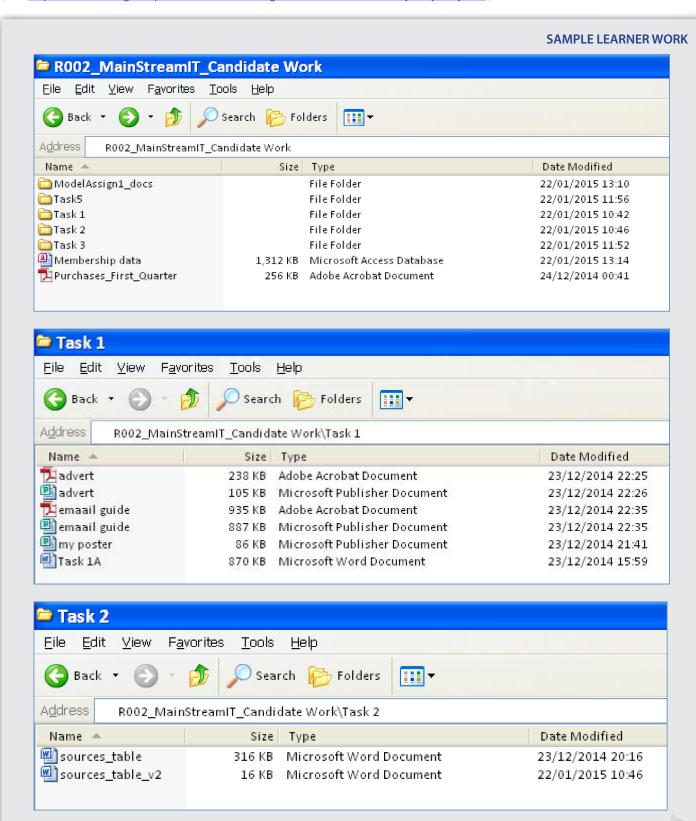

#### SAMPLE LEARNER WORK Task 3 File Edit View Favorites Tools Help Search 🖟 Folders III -Address R002\_MainStreamIT\_Candidate Work\Task 3 Name -Date Modified Size Type First\_Quarter\_Modelling 265 KB Adobe Acrobat Document 24/12/2014 05:06 First\_Quarter\_Modelling 19 KB Microsoft Excel Worksheet 24/12/2014 05:43 First\_Quarter\_Modelling\_Formulae 244 KB Adobe Acrobat Document 24/12/2014 05:49 MSIT\_Formula\_Print 255 KB Adobe Acrobat Document 24/12/2014 00:38 MSIT\_Formula\_Print 19 KB Microsoft Excel Worksheet 24/12/2014 00:38 MStreamIT\_First\_Quarter\_Purchases 18 KB Microsoft Excel Worksheet 24/12/2014 02:08 Task5 <u>E</u>dit File <u>V</u>iew Favorites Tools Help Back \* Search / Folders Address R002 MainStreamIT Candidate Work\Task5 Name A Date Modified Size Type MStreamIT 13 KB Microsoft Word Document 24/12/2014 03:57 ModelAssign1 docs File Edit View Favorites Tools Help Search 🌇 Folders C Back ▼ Address R002 MainStreamIT Candidate Work\ModelAssign1 docs Name -Date Modified Size Type adverttext 30/04/2012 07:55 1 KB Text Document acustomers\_v2 11 KB Microsoft Excel Comma Separated Values File 04/10/2012 11:32 kidsmovies 29/04/2012 15:04 2 KB Text Document letter 29/04/2012 16:54 1 KB Text Document 🖺 report 30/04/2012 11:12 2 KB Text Document Unit R002 - Using ICT to create business solutions 295 KB Microsoft Word 97 - 2003 Document 20/07/2012 14:13

#### Marking commentary on MB1 sample learner work

The learner has created a basic folder structure to store their files although the names of the folders are not really appropriate for use in business. Some files (approximately 50%) have meaningful names, although this is not consistent and some have spelling errors eg'emaail guide'. Some files have been stored logically within the folder structure but a number of files have been left in the main folder. This is a typical MB1 response to this task. Task 6 has not been completed so there is no evidence of backup or any security measures taken to protect files.