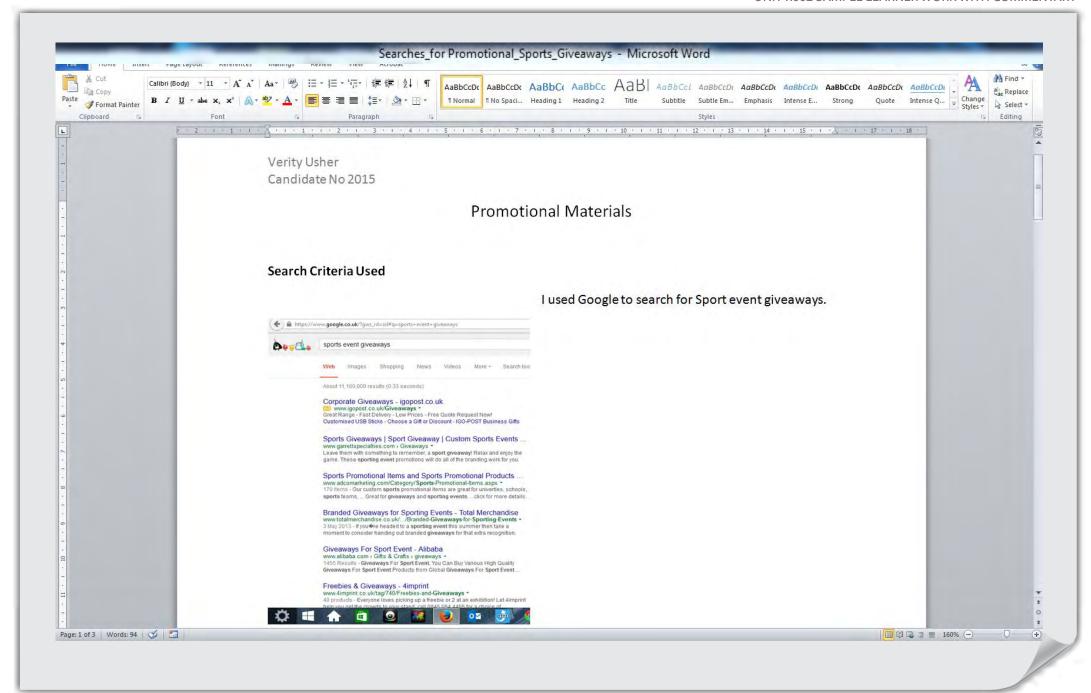

The learner has not provided any evidence of the search criteria used therefore no credit can be awarded for this part of the learning outcome. Although they have found images that might be suitable they have only provided the URL of the website on which they were found, rather than the details of copyright holder of the actual image. They have therefore not provided the information requested in the assignment and have not fully meet the MB1 requirement for this aspect of the learning outcome.

There would need to be evidence that appropriate search criteria had been used with more accurate details of the copyright holders of each of the images.