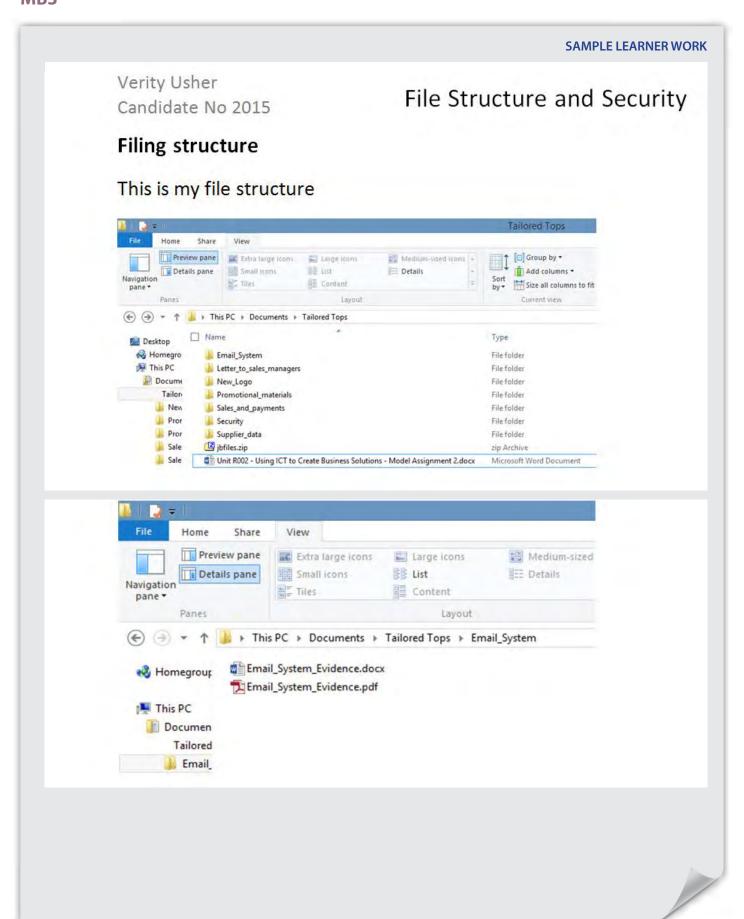

#### Marking commentary on MB1 sample learner work

The learner has created a basic folder structure to store their files although the names of the folders are not really appropriate for use in business. Some files (approximately 50%) have meaningful names, although this is not consistent and some have spelling errors eg'emaail guide'. Some files have been stored logically within the folder structure but a number of files have been left in the main folder. This is a typical MB1 response to this task. Task 6 has not been completed so there is no evidence of backup or any security measures taken to protect files.