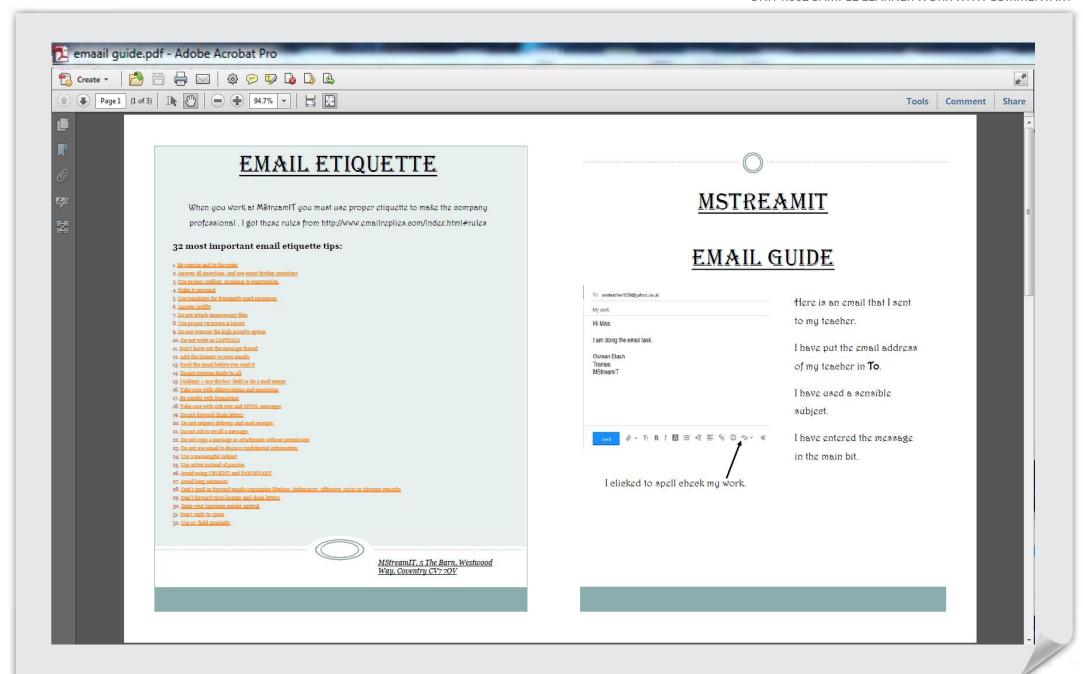

#### Marking commentary on MB1 sample learner work

The learner has created a basic folder structure to store their files although the names of the folders are not really appropriate for use in business. Some files (approximately 50%) have meaningful names, although this is not consistent and some have spelling errors eg'emaail guide'. Some files have been stored logically within the folder structure but a number of files have been left in the main folder. This is a typical MB1 response to this task. Task 6 has not been completed so there is no evidence of backup or any security measures taken to protect files.

The learner has produced an email guide but not in the context of the assignment. They have simply demonstrated that they can use the common tools and feature. The explanations of these are tools and features are basic, demonstrating only a limited understanding. The email etiquette guide has been copied and pasted from another source without any explanation, even though the source has been acknowledged, the learner cannot be credited with any understanding. For this to be credited the learner would have needed to provide their own explanations. The email guide would not really be suitable MStreamIT staff and this must be taken into consideration when awarding a mark for learning outcome 3.