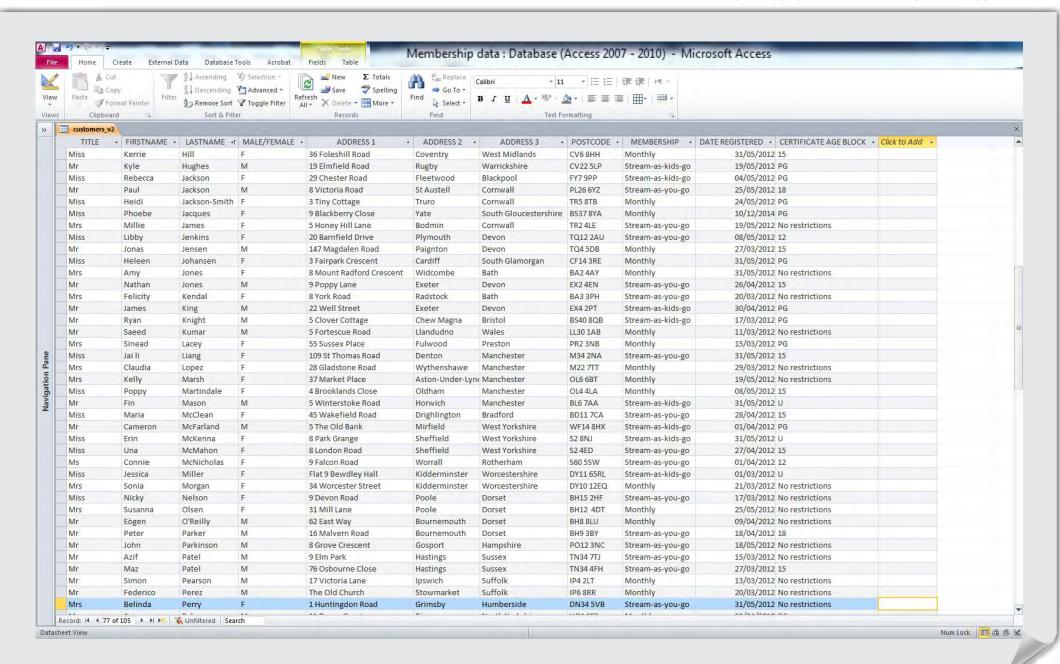

#### SAMPLE LEARNER WORK Task 3 File Edit View Favorites Tools Help Search 🖟 Folders III -Address R002\_MainStreamIT\_Candidate Work\Task 3 Name -Date Modified Size Type First\_Quarter\_Modelling 265 KB Adobe Acrobat Document 24/12/2014 05:06 First\_Quarter\_Modelling 19 KB Microsoft Excel Worksheet 24/12/2014 05:43 First\_Quarter\_Modelling\_Formulae 244 KB Adobe Acrobat Document 24/12/2014 05:49 MSIT\_Formula\_Print 255 KB Adobe Acrobat Document 24/12/2014 00:38 MSIT\_Formula\_Print 19 KB Microsoft Excel Worksheet 24/12/2014 00:38 MStreamIT\_First\_Quarter\_Purchases 18 KB Microsoft Excel Worksheet 24/12/2014 02:08 Task5 <u>E</u>dit File <u>V</u>iew Favorites Tools Help Back \* Search / Folders Address R002 MainStreamIT Candidate Work\Task5 Name A Date Modified Size Type MStreamIT 13 KB Microsoft Word Document 24/12/2014 03:57 ModelAssign1 docs File Edit View Favorites Tools Help Search 🌇 Folders C Back ▼ Address R002 MainStreamIT Candidate Work\ModelAssign1 docs Name -Date Modified Size Type adverttext 30/04/2012 07:55 1 KB Text Document acustomers\_v2 11 KB Microsoft Excel Comma Separated Values File 04/10/2012 11:32 kidsmovies 29/04/2012 15:04 2 KB Text Document letter 29/04/2012 16:54 1 KB Text Document 🖺 report 30/04/2012 11:12 2 KB Text Document Unit R002 - Using ICT to create business solutions 295 KB Microsoft Word 97 - 2003 Document 20/07/2012 14:13