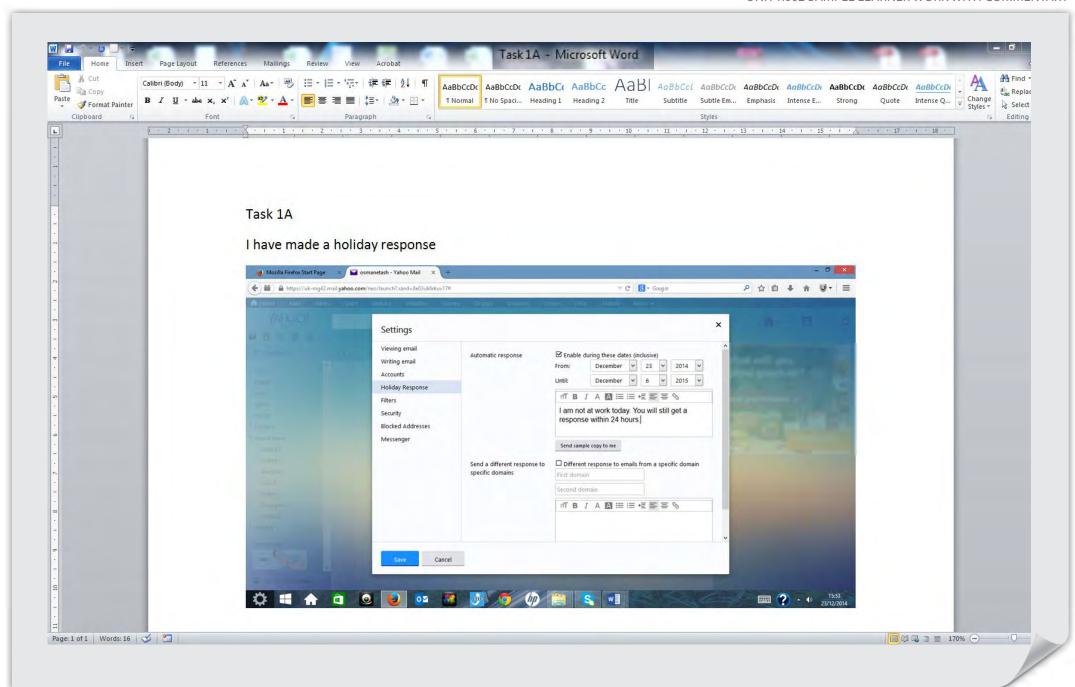

The learner has produced an email guide but not in the context of the assignment. They have simply demonstrated that they can use the common tools and feature. The explanations of these are tools and features are basic, demonstrating only a limited understanding. The email etiquette guide has been copied and pasted from another source without any explanation, even though the source has been acknowledged, the learner cannot be credited with any understanding. For this to be credited the learner would have needed to provide their own explanations. The email guide would not really be suitable MStreamIT staff and this must be taken into consideration when awarding a mark for learning outcome 3.