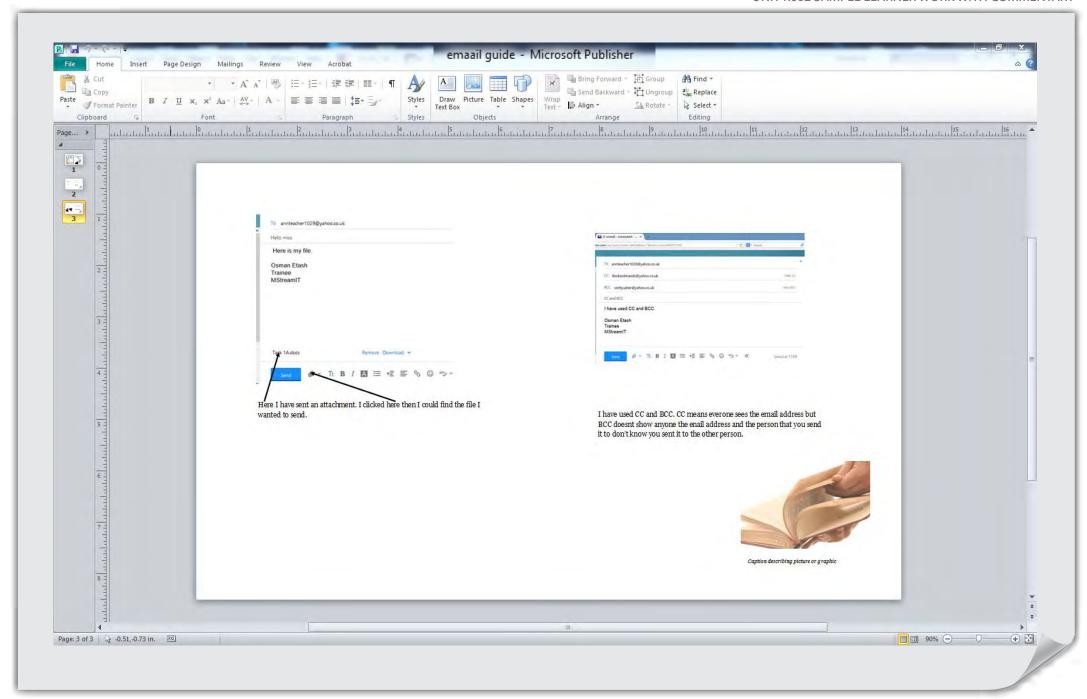

The learner has produced an email guide but not in the context of the assignment. They have simply demonstrated that they can use the common tools and feature. The explanations of these are tools and features are basic, demonstrating only a limited understanding. The email etiquette guide has been copied and pasted from another source without any explanation, even though the source has been acknowledged, the learner cannot be credited with any understanding. For this to be credited the learner would have needed to provide their own explanations. The email guide would not really be suitable MStreamIT staff and this must be taken into consideration when awarding a mark for learning outcome 3.

The email guide should be related to the needs of the staff of MStreamIT with better explanations of how the features and facilities could be used by the MStreamIT staff. For example they might have shown how to set up contacts for the staff listed in the scenario and/or they could have shown how to set up folders to store emails.