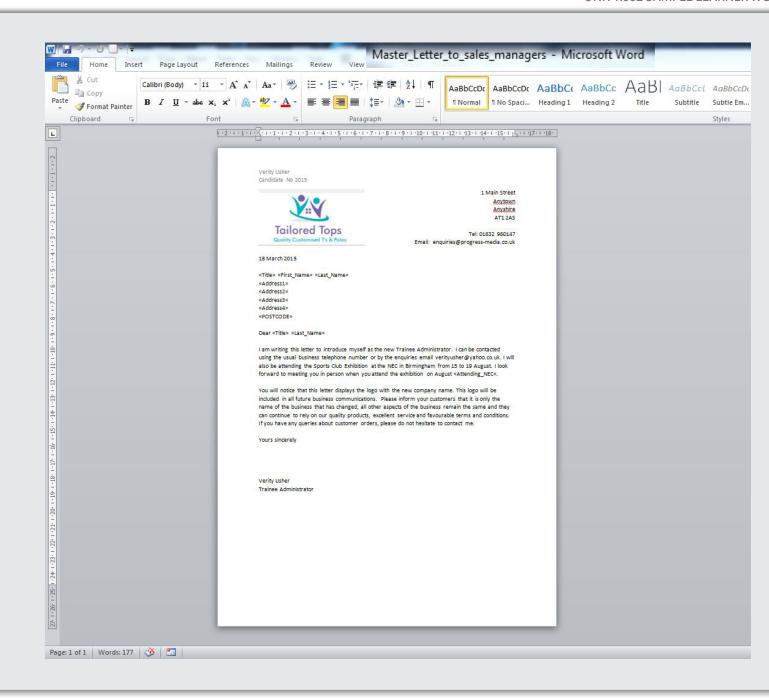

The learner has produced an email guide but not in the context of the assignment. They have simply demonstrated that they can use the common tools and feature. The explanations of these are tools and features are basic, demonstrating only a limited understanding. The email etiquette guide has been copied and pasted from another source without any explanation, even though the source has been acknowledged, the learner cannot be credited with any understanding. For this to be credited the learner would have needed to provide their own explanations. The email guide would not really be suitable MStreamIT staff and this must be taken into consideration when awarding a mark for learning outcome 3.

The email guide should be related to the needs of the staff of MStreamIT with better explanations of how the features and facilities could be used by the MStreamIT staff. For example they might have shown how to set up contacts for the staff listed in the scenario and/or they could have shown how to set up folders to store emails.