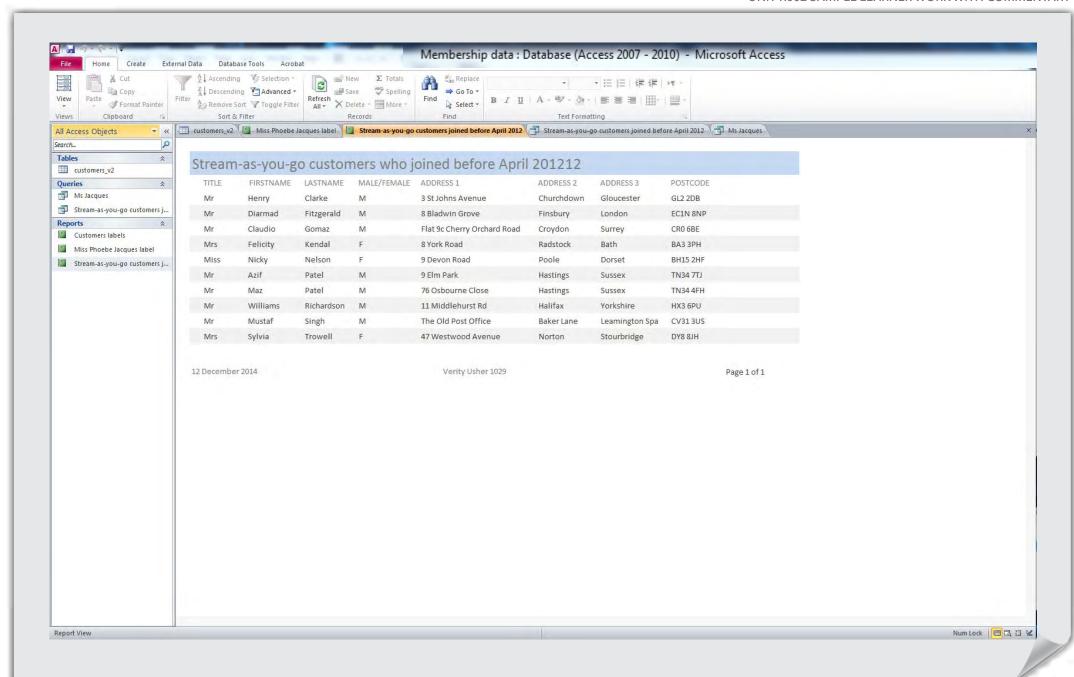

#### Marking commentary on MB1 sample learner work

The learner has created a basic folder structure to store their files although the names of the folders are not really appropriate for use in business. Some files (approximately 50%) have meaningful names, although this is not consistent and some have spelling errors eg'emaail guide'. Some files have been stored logically within the folder structure but a number of files have been left in the main folder. This is a typical MB1 response to this task. Task 6 has not been completed so there is no evidence of backup or any security measures taken to protect files.

The learner has not provided any evidence of the search criteria used therefore no credit can be awarded for this part of the learning outcome. Although they have found images that might be suitable they have only provided the URL of the website on which they were found, rather than the details of copyright holder of the actual image. They have therefore not provided the information requested in the assignment and have not fully meet the MB1 requirement for this aspect of the learning outcome.

There would need to be evidence that appropriate search criteria had been used with more accurate details of the copyright holders of each of the images.