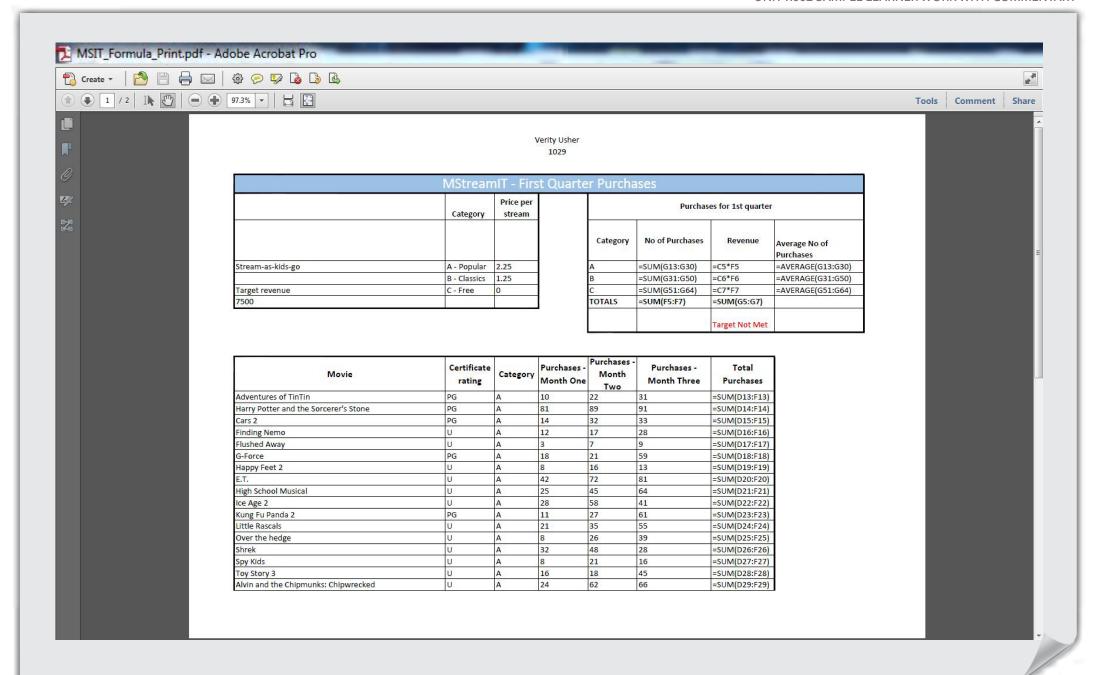

#### SAMPLE LEARNER WORK Task 3 File Edit View Favorites Tools Help Search 🖟 Folders III -Address R002\_MainStreamIT\_Candidate Work\Task 3 Name -Date Modified Size Type First\_Quarter\_Modelling 265 KB Adobe Acrobat Document 24/12/2014 05:06 First\_Quarter\_Modelling 19 KB Microsoft Excel Worksheet 24/12/2014 05:43 First\_Quarter\_Modelling\_Formulae 244 KB Adobe Acrobat Document 24/12/2014 05:49 MSIT\_Formula\_Print 255 KB Adobe Acrobat Document 24/12/2014 00:38 MSIT\_Formula\_Print 19 KB Microsoft Excel Worksheet 24/12/2014 00:38 MStreamIT\_First\_Quarter\_Purchases 18 KB Microsoft Excel Worksheet 24/12/2014 02:08 Task5 <u>E</u>dit File <u>V</u>iew Favorites Tools Help Back \* Search / Folders Address R002 MainStreamIT Candidate Work\Task5 Name A Date Modified Size Type MStreamIT 13 KB Microsoft Word Document 24/12/2014 03:57 ModelAssign1 docs File Edit View Favorites Tools Help Search 🌇 Folders C Back ▼ Address R002 MainStreamIT Candidate Work\ModelAssign1 docs Name -Date Modified Size Type adverttext 30/04/2012 07:55 1 KB Text Document acustomers\_v2 11 KB Microsoft Excel Comma Separated Values File 04/10/2012 11:32 kidsmovies 29/04/2012 15:04 2 KB Text Document letter 29/04/2012 16:54 1 KB Text Document 🖺 report 30/04/2012 11:12 2 KB Text Document Unit R002 - Using ICT to create business solutions 295 KB Microsoft Word 97 - 2003 Document 20/07/2012 14:13