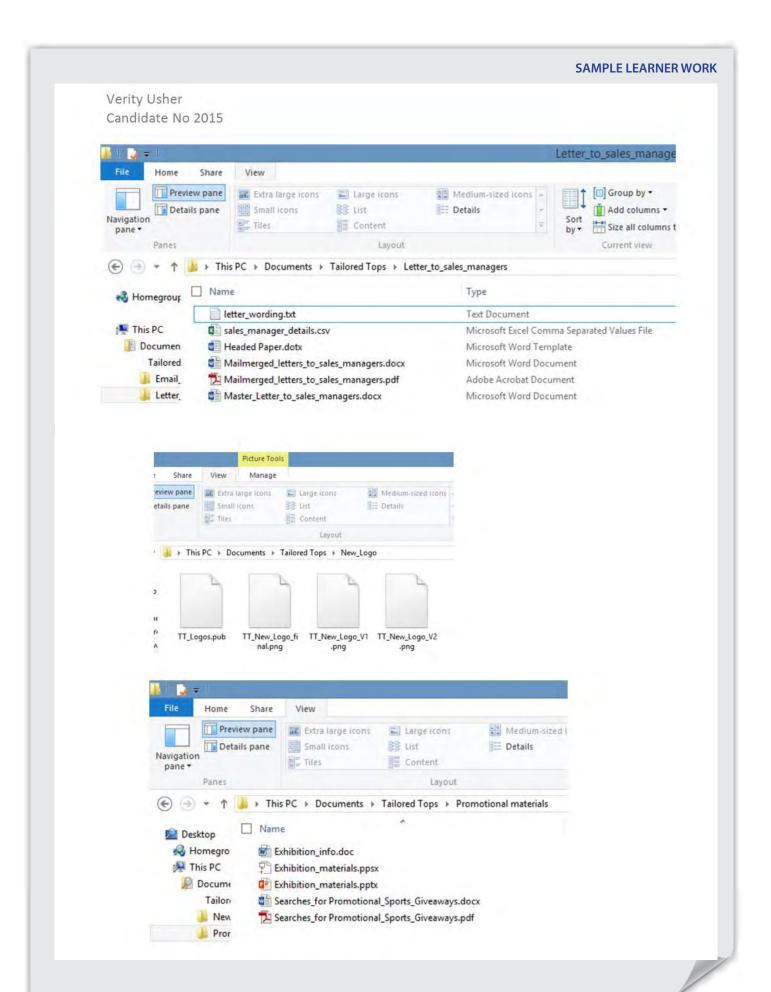

#### Marking commentary on MB1 sample learner work

The learner has created a basic folder structure to store their files although the names of the folders are not really appropriate for use in business. Some files (approximately 50%) have meaningful names, although this is not consistent and some have spelling errors eg'emaail guide'. Some files have been stored logically within the folder structure but a number of files have been left in the main folder. This is a typical MB1 response to this task. Task 6 has not been completed so there is no evidence of backup or any security measures taken to protect files.