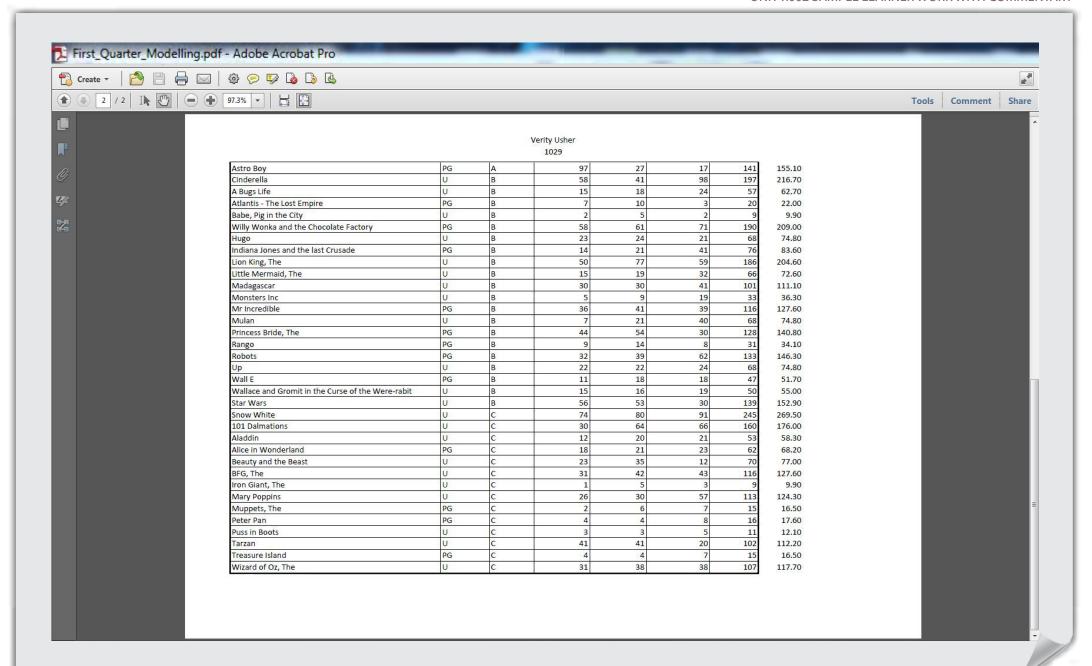

# **Learning Objective 1** – Be able to use techniques to search for, store and share information **MB1**

The work for this Learning Outcome is in response to the MStreamIT Assignment Unit R002 – Using ICT to create business solutions – Model Assignment 1 (see <a href="http://www.ocr.org.uk/qualifications/cambridge-nationals-ict-level-1-2-j800-j810-j820/">http://www.ocr.org.uk/qualifications/cambridge-nationals-ict-level-1-2-j800-j810-j820/</a>)

#### SAMPLE LEARNER WORK Task 3 File Edit View Favorites Tools Help Search 🖟 Folders III -Address R002\_MainStreamIT\_Candidate Work\Task 3 Name -Date Modified Size Type First\_Quarter\_Modelling 265 KB Adobe Acrobat Document 24/12/2014 05:06 First\_Quarter\_Modelling 19 KB Microsoft Excel Worksheet 24/12/2014 05:43 First\_Quarter\_Modelling\_Formulae 244 KB Adobe Acrobat Document 24/12/2014 05:49 MSIT\_Formula\_Print 255 KB Adobe Acrobat Document 24/12/2014 00:38 MSIT\_Formula\_Print 19 KB Microsoft Excel Worksheet 24/12/2014 00:38 MStreamIT\_First\_Quarter\_Purchases 18 KB Microsoft Excel Worksheet 24/12/2014 02:08 Task5 <u>E</u>dit File <u>V</u>iew Favorites Tools Help Back \* Search / Folders Address R002 MainStreamIT Candidate Work\Task5 Name A Date Modified Size Type MStreamIT 13 KB Microsoft Word Document 24/12/2014 03:57 ModelAssign1 docs File Edit View Favorites Tools Help Search 🌇 Folders C Back ▼ Address R002 MainStreamIT Candidate Work\ModelAssign1 docs Name -Date Modified Size Type adverttext 30/04/2012 07:55 1 KB Text Document acustomers\_v2 11 KB Microsoft Excel Comma Separated Values File 04/10/2012 11:32 kidsmovies 29/04/2012 15:04 2 KB Text Document letter 29/04/2012 16:54 1 KB Text Document 🖺 report 30/04/2012 11:12 2 KB Text Document Unit R002 - Using ICT to create business solutions 295 KB Microsoft Word 97 - 2003 Document 20/07/2012 14:13