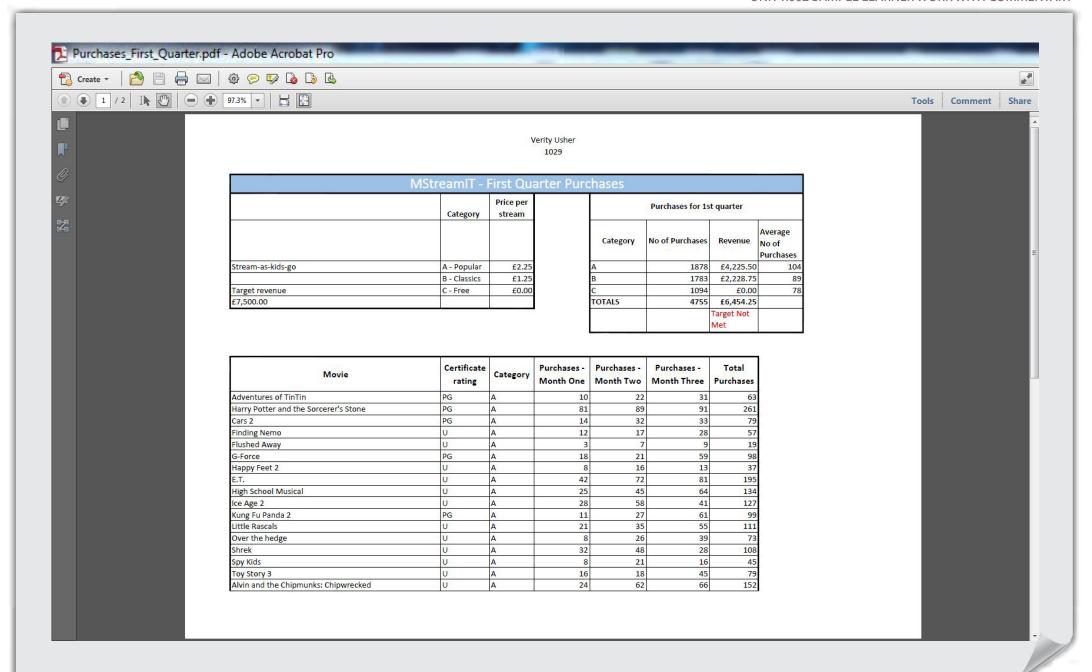

#### SAMPLE LEARNER WORK Task 3 File Edit View Favorites Tools Help Search 🖟 Folders III -Address R002\_MainStreamIT\_Candidate Work\Task 3 Name -Date Modified Size Type First\_Quarter\_Modelling 265 KB Adobe Acrobat Document 24/12/2014 05:06 First\_Quarter\_Modelling 19 KB Microsoft Excel Worksheet 24/12/2014 05:43 First\_Quarter\_Modelling\_Formulae 244 KB Adobe Acrobat Document 24/12/2014 05:49 MSIT\_Formula\_Print 255 KB Adobe Acrobat Document 24/12/2014 00:38 MSIT\_Formula\_Print 19 KB Microsoft Excel Worksheet 24/12/2014 00:38 MStreamIT\_First\_Quarter\_Purchases 18 KB Microsoft Excel Worksheet 24/12/2014 02:08 Task5 <u>E</u>dit File <u>V</u>iew Favorites Tools Help Back \* Search / Folders Address R002 MainStreamIT Candidate Work\Task5 Name A Date Modified Size Type MStreamIT 13 KB Microsoft Word Document 24/12/2014 03:57 ModelAssign1 docs File Edit View Favorites Tools Help Search 🌇 Folders C Back ▼ Address R002 MainStreamIT Candidate Work\ModelAssign1 docs Name -Date Modified Size Type adverttext 30/04/2012 07:55 1 KB Text Document acustomers\_v2 11 KB Microsoft Excel Comma Separated Values File 04/10/2012 11:32 kidsmovies 29/04/2012 15:04 2 KB Text Document letter 29/04/2012 16:54 1 KB Text Document 🖺 report 30/04/2012 11:12 2 KB Text Document Unit R002 - Using ICT to create business solutions 295 KB Microsoft Word 97 - 2003 Document 20/07/2012 14:13