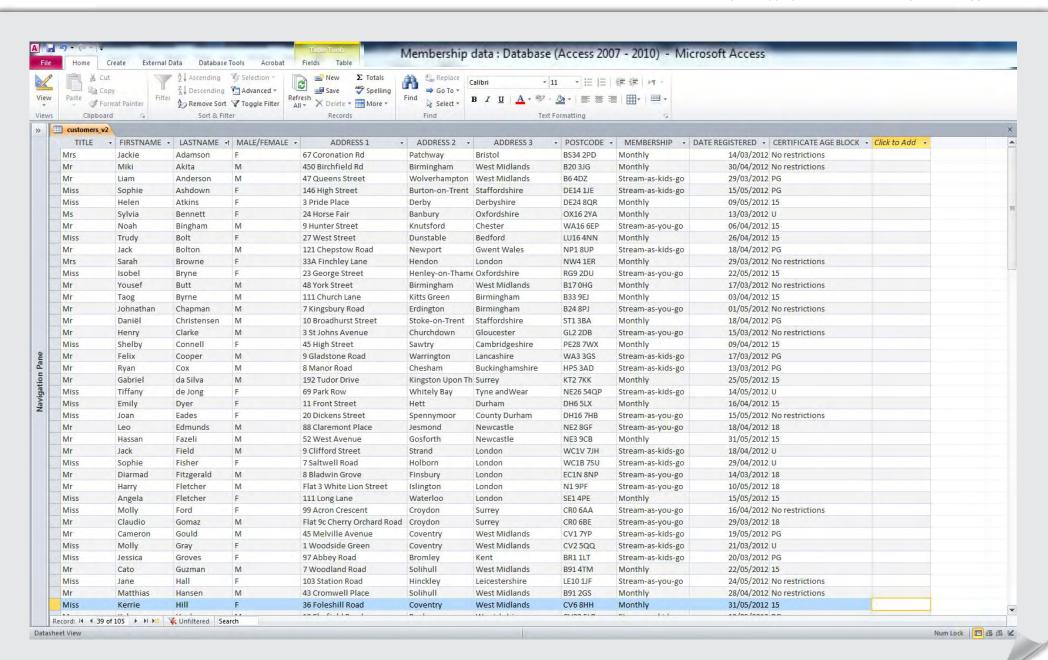

#### SAMPLE LEARNER WORK Task 3 File Edit View Favorites Tools Help Search 🖟 Folders III -Address R002\_MainStreamIT\_Candidate Work\Task 3 Name -Date Modified Size Type First\_Quarter\_Modelling 265 KB Adobe Acrobat Document 24/12/2014 05:06 First\_Quarter\_Modelling 19 KB Microsoft Excel Worksheet 24/12/2014 05:43 First\_Quarter\_Modelling\_Formulae 244 KB Adobe Acrobat Document 24/12/2014 05:49 MSIT\_Formula\_Print 255 KB Adobe Acrobat Document 24/12/2014 00:38 MSIT\_Formula\_Print 19 KB Microsoft Excel Worksheet 24/12/2014 00:38 MStreamIT\_First\_Quarter\_Purchases 18 KB Microsoft Excel Worksheet 24/12/2014 02:08 Task5 <u>E</u>dit File <u>V</u>iew Favorites Tools Help Back \* Search / Folders Address R002 MainStreamIT Candidate Work\Task5 Name A Date Modified Size Type MStreamIT 13 KB Microsoft Word Document 24/12/2014 03:57 ModelAssign1 docs File Edit View Favorites Tools Help Search 🌇 Folders C Back ▼ Address R002 MainStreamIT Candidate Work\ModelAssign1 docs Name -Date Modified Size Type adverttext 30/04/2012 07:55 1 KB Text Document acustomers\_v2 11 KB Microsoft Excel Comma Separated Values File 04/10/2012 11:32 kidsmovies 29/04/2012 15:04 2 KB Text Document letter 29/04/2012 16:54 1 KB Text Document 🖺 report 30/04/2012 11:12 2 KB Text Document Unit R002 - Using ICT to create business solutions 295 KB Microsoft Word 97 - 2003 Document 20/07/2012 14:13