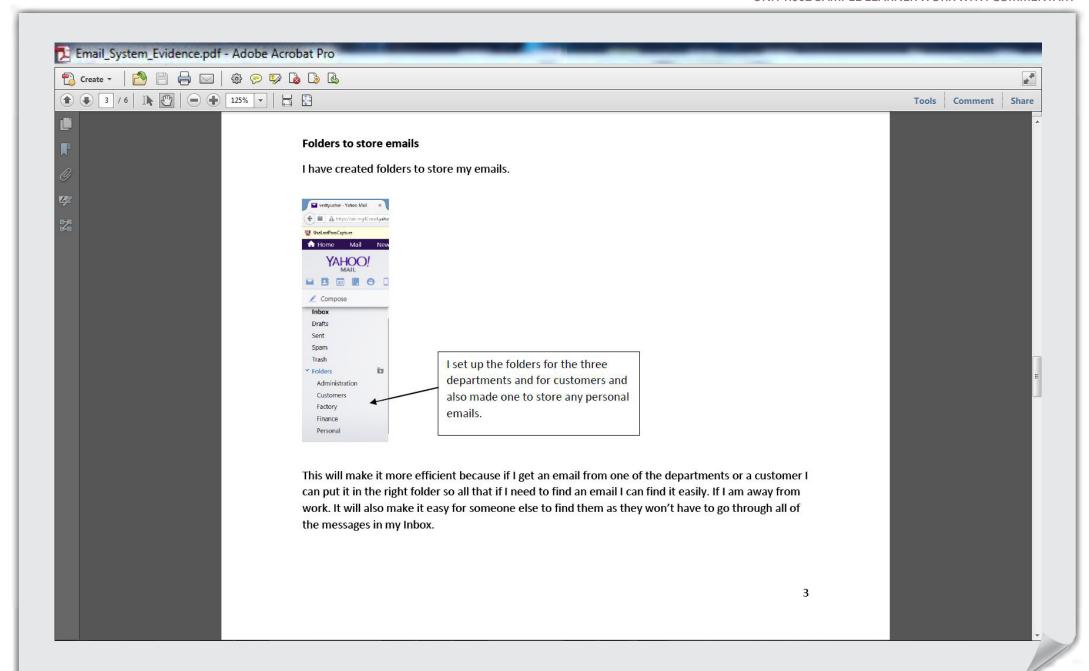

The email guide should be related to the needs of the staff of MStreamIT with better explanations of how the features and facilities could be used by the MStreamIT staff. For example they might have shown how to set up contacts for the staff listed in the scenario and/or they could have shown how to set up folders to store emails.