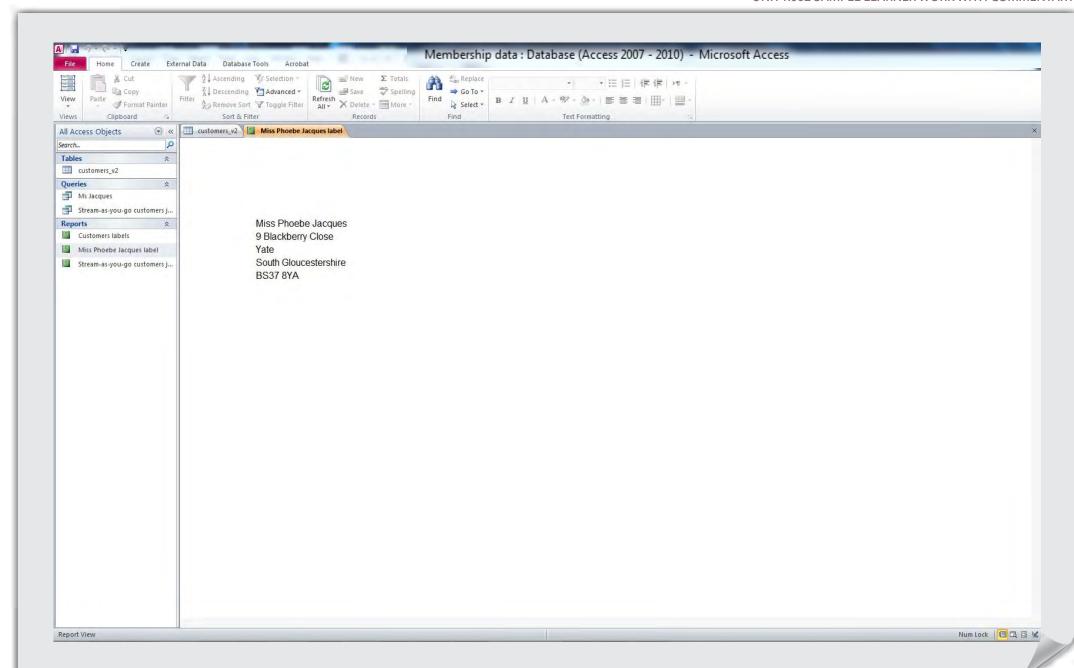

ar U 30 30 41 101 41 Monsters Inc U 19 33 42 Mr Incredible PG В 36 41 39 116 43 Mulan U В 7 21 40 68 44 Princess Bride, The PG В 44 54 30 128 45 Rango PG В 9 14 8 31 46 Robots PG В 32 39 62 133 47 Up В 22 22 24 68 48 Wall E PG В 11 18 18 47 49 Wallace and Gromit in the Curse of the Were-rabit 16 19 U 15 50 50 Star Wars 139 56 53 30 51 Snow White 74 80 91 245 U 52 101 Dalmations 64 U 30 66 160 53 Aladdin U 12 20 21 53 54 Alice in Wonderland 18 21 23 62 55 Beauty and the Beast 23 35 12 56 BFG, The 31 42 43 116 57 Iron Giant, The 58 Mary Poppins U 26 30 57 113 59 Muppets, The PG 2 6 7 15 60 Peter Pan PG 4 4 8 16 61 Puss in Boots 3 3 5 11 62 Tarzan U 41 41 20 102 63 Treasure Island PG 4 4 7 15 64 Wizard of Oz, The U 31 38 38 107 65 Categories Top 5 / PG 14 Ready 🛅















































#### Marking commentary on MB3 sample learner work

The work for the data handling tasks is in response to the MStreamIT Assignment (Task 3 and Task 4). The mail merge evidence is from the he JB Clothing Emporium Assignment.

The learner has completed all aspects of Task 3. The searches for PG and Top 5 films are both accurate and have been recorded on separate sheets in the workbook. The total and average figures are also correct. When completing the modelling the learner has made an error when calculating the new price for Category B. They have multiplied the 10% by 2.25 instead of by 1.25; this has resulted in inaccurate figure for both the Category B price and the total revenue. The learner has used quite basic formulas but has managed to produce mainly correct result