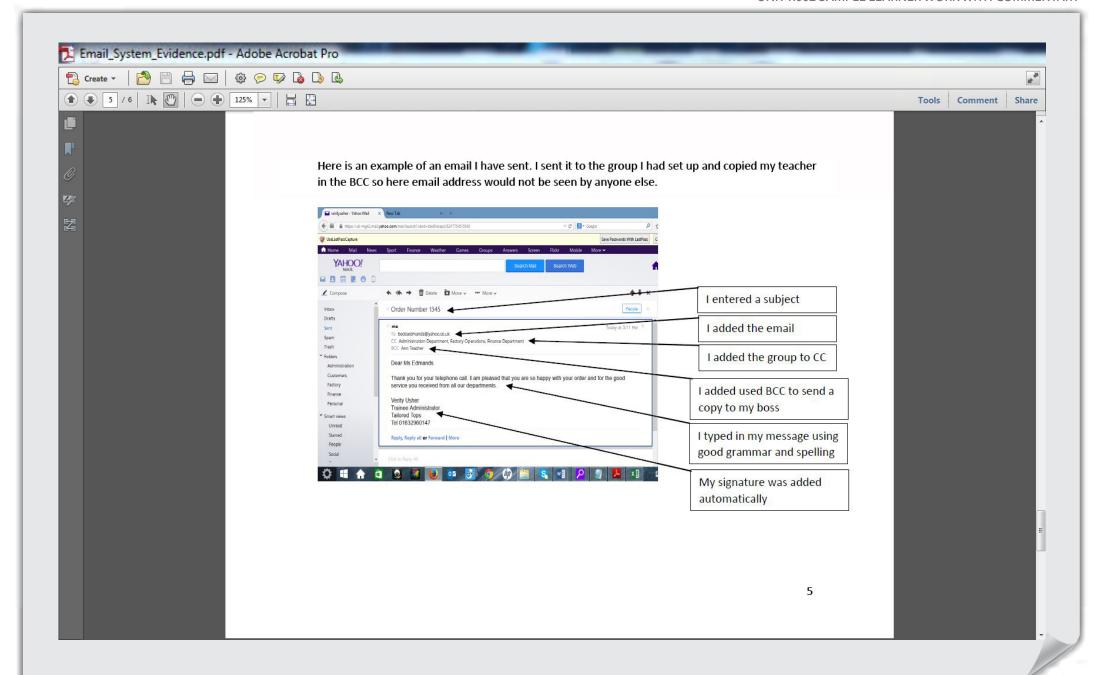

The learner has produced an email guide but not in the context of the assignment. They have simply demonstrated that they can use the common tools and feature. The explanations of these are tools and features are basic, demonstrating only a limited understanding. The email etiquette guide has been copied and pasted from another source without any explanation, even though the source has been acknowledged, the learner cannot be credited with any understanding. For this to be credited the learner would have needed to provide their own explanations. The email guide would not really be suitable MStreamIT staff and this must be taken into consideration when awarding a mark for learning outcome 3.