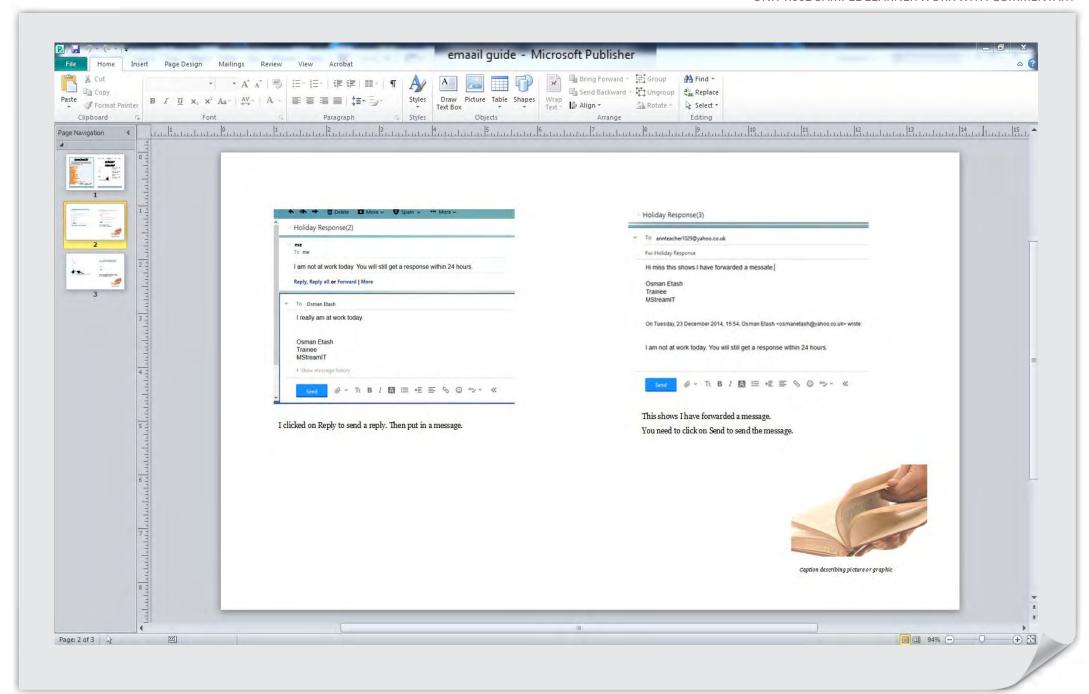

The learner has produced an email guide but not in the context of the assignment. They have simply demonstrated that they can use the common tools and feature. The explanations of these are tools and features are basic, demonstrating only a limited understanding. The email etiquette guide has been copied and pasted from another source without any explanation, even though the source has been acknowledged, the learner cannot be credited with any understanding. For this to be credited the learner would have needed to provide their own explanations. The email guide would not really be suitable MStreamIT staff and this must be taken into consideration when awarding a mark for learning outcome 3.