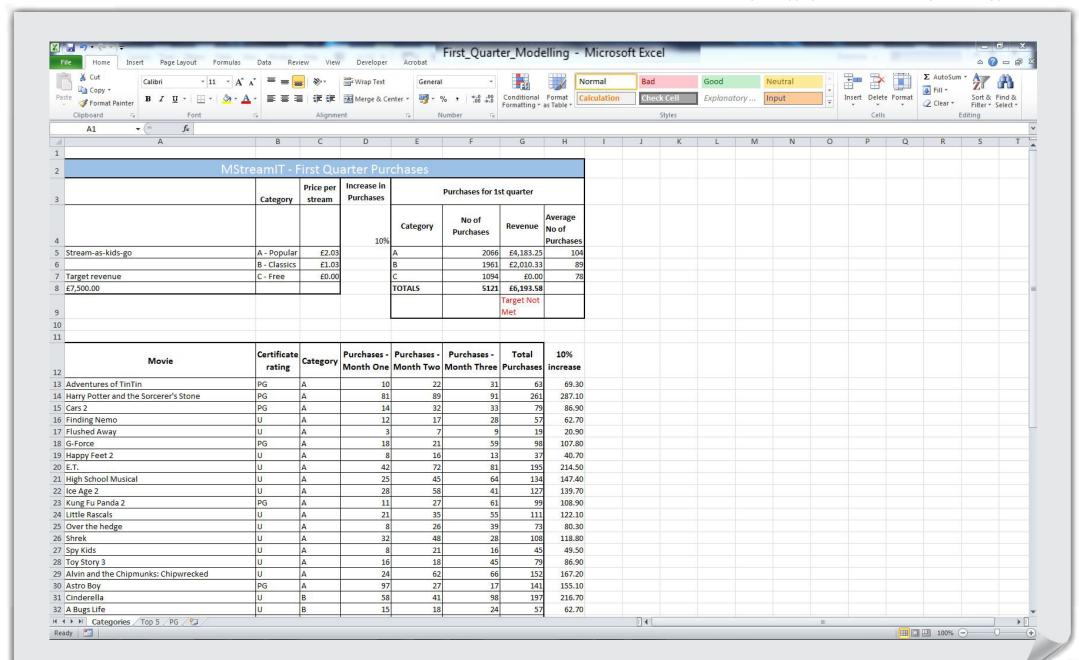

# **Learning Objective 1** – Be able to use techniques to search for, store and share information **MB1**

The work for this Learning Outcome is in response to the MStreamIT Assignment Unit R002 – Using ICT to create business solutions – Model Assignment 1 (see <a href="http://www.ocr.org.uk/qualifications/cambridge-nationals-ict-level-1-2-j800-j810-j820/">http://www.ocr.org.uk/qualifications/cambridge-nationals-ict-level-1-2-j800-j810-j820/</a>)

#### SAMPLE LEARNER WORK Task 3 File Edit View Favorites Tools Help Search 🖟 Folders III -Address R002\_MainStreamIT\_Candidate Work\Task 3 Name -Date Modified Size Type First\_Quarter\_Modelling 265 KB Adobe Acrobat Document 24/12/2014 05:06 First\_Quarter\_Modelling 19 KB Microsoft Excel Worksheet 24/12/2014 05:43 First\_Quarter\_Modelling\_Formulae 244 KB Adobe Acrobat Document 24/12/2014 05:49 MSIT\_Formula\_Print 255 KB Adobe Acrobat Document 24/12/2014 00:38 MSIT\_Formula\_Print 19 KB Microsoft Excel Worksheet 24/12/2014 00:38 MStreamIT\_First\_Quarter\_Purchases 18 KB Microsoft Excel Worksheet 24/12/2014 02:08 Task5 <u>E</u>dit File <u>V</u>iew Favorites Tools Help Back \* Search / Folders Address R002 MainStreamIT Candidate Work\Task5 Name A Date Modified Size Type MStreamIT 13 KB Microsoft Word Document 24/12/2014 03:57 ModelAssign1 docs File Edit View Favorites Tools Help Search 🌇 Folders C Back ▼ Address R002 MainStreamIT Candidate Work\ModelAssign1 docs Name -Date Modified Size Type adverttext 30/04/2012 07:55 1 KB Text Document acustomers\_v2 11 KB Microsoft Excel Comma Separated Values File 04/10/2012 11:32 kidsmovies 29/04/2012 15:04 2 KB Text Document letter 29/04/2012 16:54 1 KB Text Document 🖺 report 30/04/2012 11:12 2 KB Text Document Unit R002 - Using ICT to create business solutions 295 KB Microsoft Word 97 - 2003 Document 20/07/2012 14:13