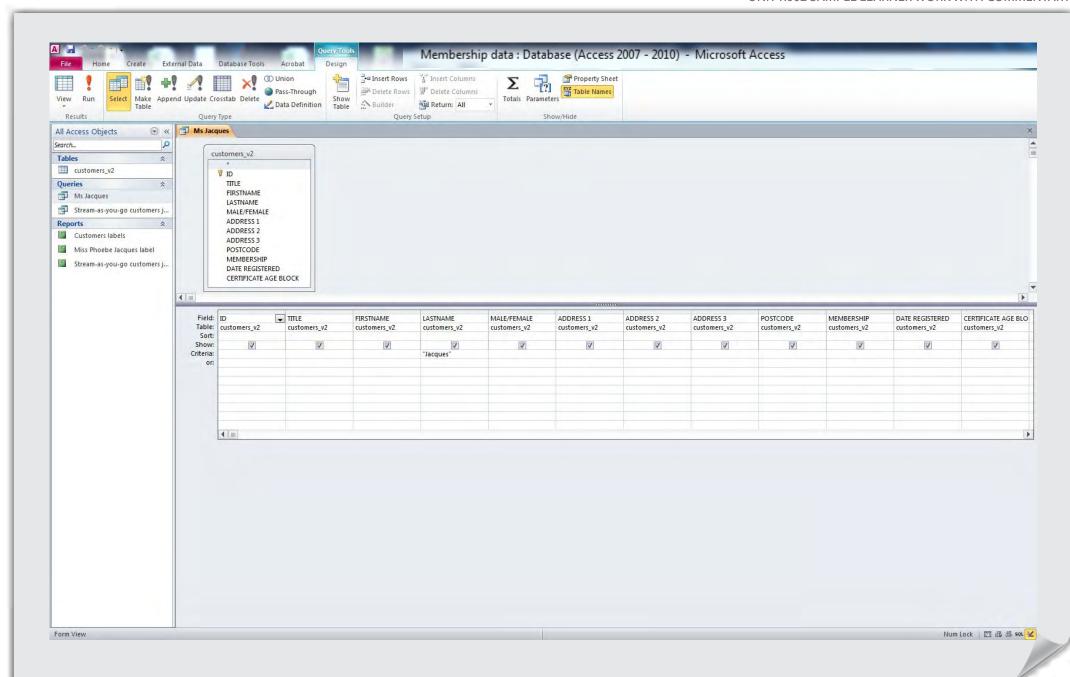

scar U 30 30 41 101 41 Monsters Inc U 19 33 42 Mr Incredible PG В 36 41 39 116 43 Mulan U В 7 21 40 68 44 Princess Bride, The PG В 44 54 30 128 45 Rango PG В 9 14 8 31 46 Robots PG В 32 39 62 133 47 Up В 22 22 24 68 48 Wall E PG В 11 18 18 47 49 Wallace and Gromit in the Curse of the Were-rabit 16 19 U 15 50 50 Star Wars 139 56 53 30 51 Snow White 74 80 91 245 U 52 101 Dalmations 64 U 30 66 160 53 Aladdin U 12 20 21 53 54 Alice in Wonderland 18 21 23 62 55 Beauty and the Beast 23 35 12 56 BFG, The 31 42 43 116 57 Iron Giant, The 58 Mary Poppins U 26 30 57 113 59 Muppets, The PG 2 6 7 15 60 Peter Pan PG 4 4 8 16 61 Puss in Boots 3 3 5 11 62 Tarzan U 41 41 20 102 63 Treasure Island PG 4 4 7 15 64 Wizard of Oz, The U 31 38 38 107 65 Categories Top 5 / PG 14 Ready 🛅















































#### Marking commentary on MB3 sample learner work

The work for the data handling tasks is in response to the MStreamIT Assignment (Task 3 and Task 4). The mail merge evidence is from the he JB Clothing Emporium Assignment.

The learner has completed all aspects of Task 3. The searches for PG and Top 5 films are both accurate and have been recorded on separate sheets in the workbook. The total and average figures are also correct. When completing the modelling the learner has made an error when calculating the new price for Category B. They have multiplied the 10% by 2.25 instead of by 1.25; this has resulted in inaccurate figure for both the Category B price and the total revenue. The learner has used quite basic formulas but has managed to produce mainly correct resu