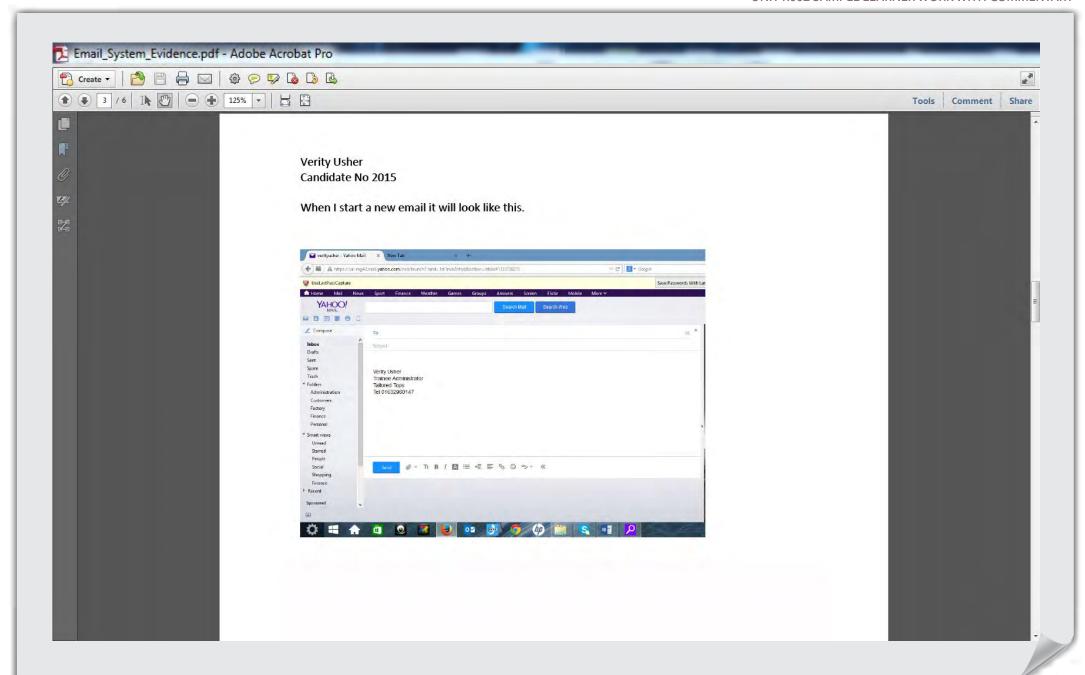

The learner has produced an email guide but not in the context of the assignment. They have simply demonstrated that they can use the common tools and feature. The explanations of these are tools and features are basic, demonstrating only a limited understanding. The email etiquette guide has been copied and pasted from another source without any explanation, even though the source has been acknowledged, the learner cannot be credited with any understanding. For this to be credited the learner would have needed to provide their own explanations. The email guide would not really be suitable MStreamIT staff and this must be taken into consideration when awarding a mark for learning outcome 3.