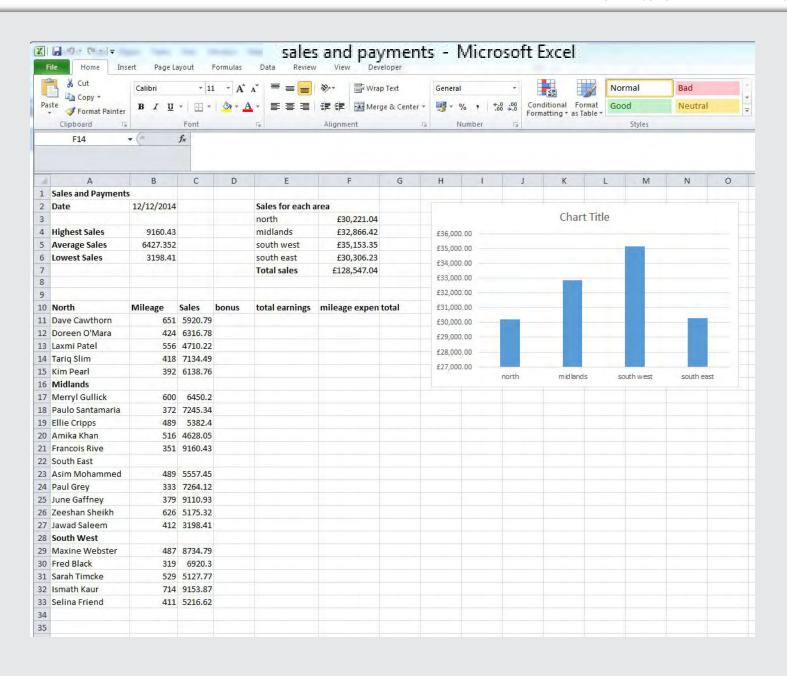

| t-shirt<br>t-shirt | YL       | Premium              | 3   | 0.4          | 10       |                   |









#### Marking commentary on MB1 sample learner work

The work for this learning outcome is in response to the JB Clothing Emporium Assignment. In this assignment Task 4 and Task 6 are assessed in this learning outcome.

The learner has used spreadsheet software to complete both data handling tasks. They have attempted all parts of Task 4 - Supplier data. They have successfully deleted the correct record, but have made errors when entering the new record leaving the Minimum\_Order field blank. Errors have also been made in entering 'POLO SHIRTS' instead of 'polo' in the Type field, and 2 instead of 2.75 in the Unit\_Cost field. In addition they have not followed the case shown in the rest of the data file. Both searches have been carried out by filtering the data; however the data in the