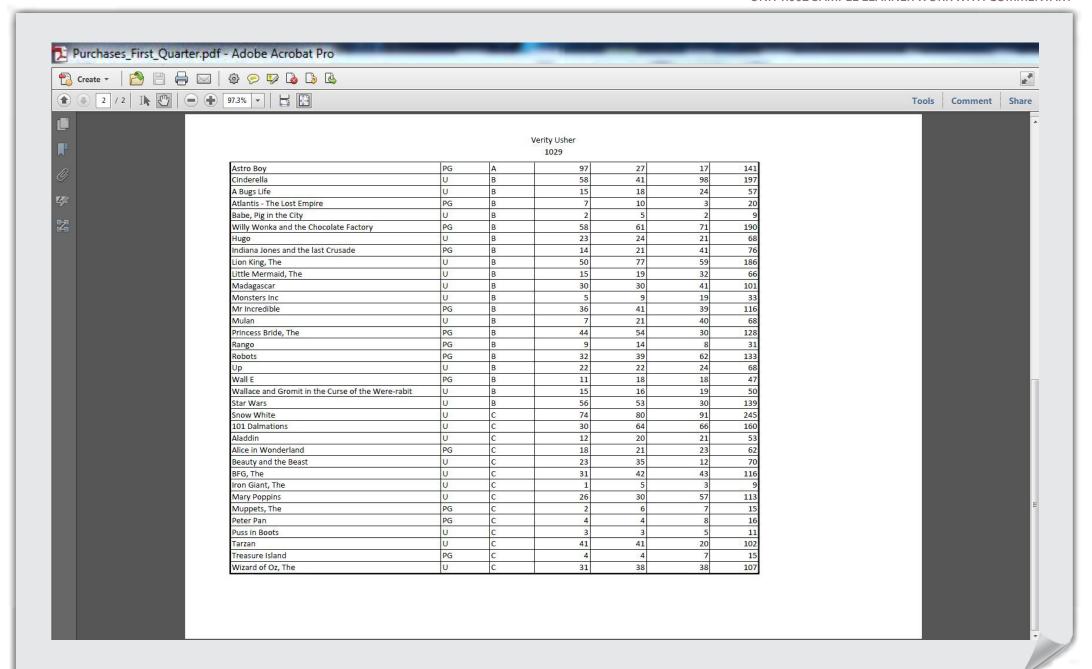

#### SAMPLE LEARNER WORK Task 3 File Edit View Favorites Tools Help Search 🖟 Folders III -Address R002\_MainStreamIT\_Candidate Work\Task 3 Name -Date Modified Size Type First\_Quarter\_Modelling 265 KB Adobe Acrobat Document 24/12/2014 05:06 First\_Quarter\_Modelling 19 KB Microsoft Excel Worksheet 24/12/2014 05:43 First\_Quarter\_Modelling\_Formulae 244 KB Adobe Acrobat Document 24/12/2014 05:49 MSIT\_Formula\_Print 255 KB Adobe Acrobat Document 24/12/2014 00:38 MSIT\_Formula\_Print 19 KB Microsoft Excel Worksheet 24/12/2014 00:38 MStreamIT\_First\_Quarter\_Purchases 18 KB Microsoft Excel Worksheet 24/12/2014 02:08 Task5 <u>E</u>dit File <u>V</u>iew Favorites Tools Help Back \* Search / Folders Address R002 MainStreamIT Candidate Work\Task5 Name A Date Modified Size Type MStreamIT 13 KB Microsoft Word Document 24/12/2014 03:57 ModelAssign1 docs File Edit View Favorites Tools Help Search 🌇 Folders C Back ▼ Address R002 MainStreamIT Candidate Work\ModelAssign1 docs Name -Date Modified Size Type adverttext 30/04/2012 07:55 1 KB Text Document acustomers\_v2 11 KB Microsoft Excel Comma Separated Values File 04/10/2012 11:32 kidsmovies 29/04/2012 15:04 2 KB Text Document letter 29/04/2012 16:54 1 KB Text Document 🖺 report 30/04/2012 11:12 2 KB Text Document Unit R002 - Using ICT to create business solutions 295 KB Microsoft Word 97 - 2003 Document 20/07/2012 14:13