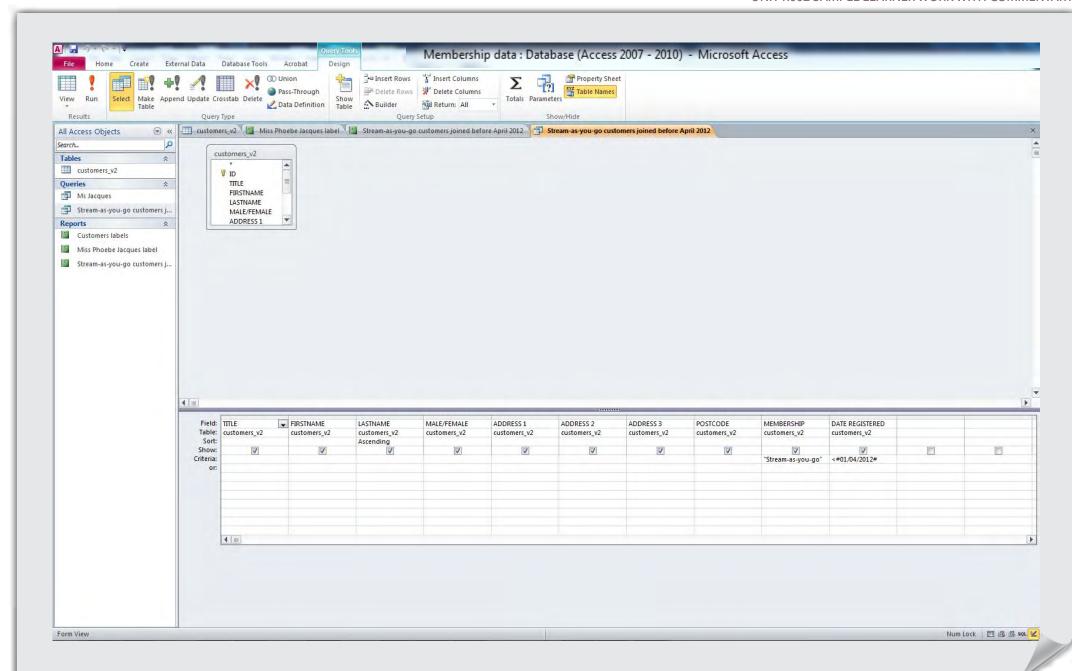

#### Marking commentary on MB1 sample learner work

The learner has created a basic folder structure to store their files although the names of the folders are not really appropriate for use in business. Some files (approximately 50%) have meaningful names, although this is not consistent and some have spelling errors eg'emaail guide'. Some files have been stored logically within the folder structure but a number of files have been left in the main folder. This is a typical MB1 response to this task. Task 6 has not been completed so there is no evidence of backup or any security measures taken to protect files.

The learner has not provided any evidence of the search criteria used therefore no credit can be awarded for this part of the learning outcome. Although they have found images that might be suitable they have only provided the URL of the website on which they were found, rather than the details of copyright holder of the actual image. They have therefore not provided the information requested in the assignment and have not fully meet the MB1 requirement for this aspect of the learning outcome.

There would need to be evidence that appropriate search criteria had been used with more accurate details of the copyright holders of each of the images.