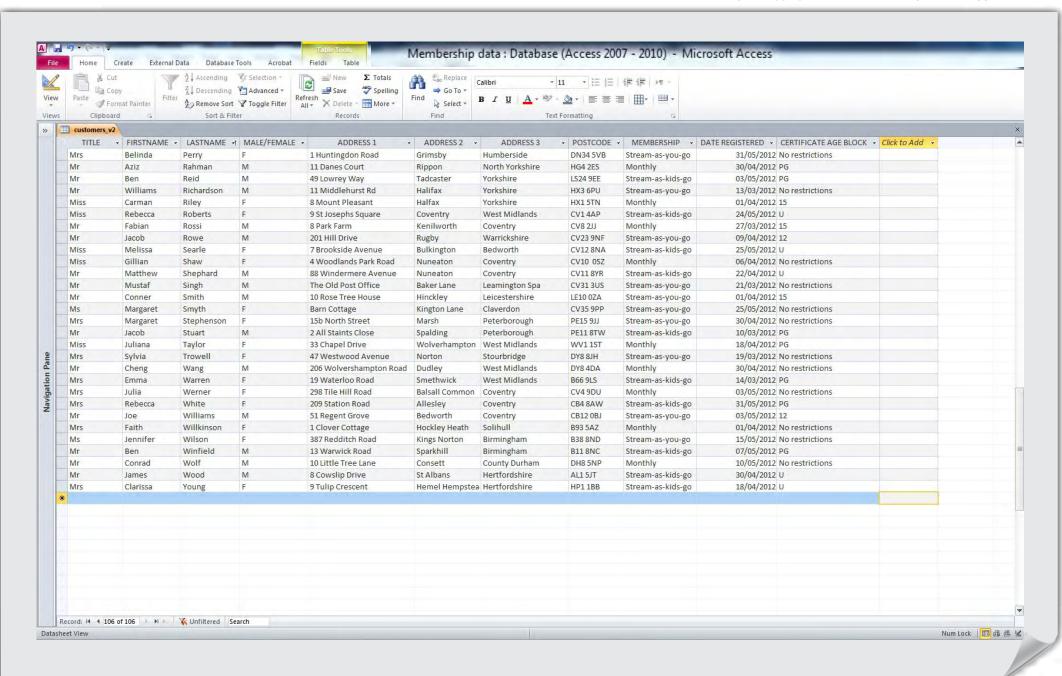

#### SAMPLE LEARNER WORK Task 3 File Edit View Favorites Tools Help Search 🖟 Folders III -Address R002\_MainStreamIT\_Candidate Work\Task 3 Name -Date Modified Size Type First\_Quarter\_Modelling 265 KB Adobe Acrobat Document 24/12/2014 05:06 First\_Quarter\_Modelling 19 KB Microsoft Excel Worksheet 24/12/2014 05:43 First\_Quarter\_Modelling\_Formulae 244 KB Adobe Acrobat Document 24/12/2014 05:49 MSIT\_Formula\_Print 255 KB Adobe Acrobat Document 24/12/2014 00:38 MSIT\_Formula\_Print 19 KB Microsoft Excel Worksheet 24/12/2014 00:38 MStreamIT\_First\_Quarter\_Purchases 18 KB Microsoft Excel Worksheet 24/12/2014 02:08 Task5 <u>E</u>dit File <u>V</u>iew Favorites Tools Help Back \* Search / Folders Address R002 MainStreamIT Candidate Work\Task5 Name A Date Modified Size Type MStreamIT 13 KB Microsoft Word Document 24/12/2014 03:57 ModelAssign1 docs File Edit View Favorites Tools Help Search 🌇 Folders C Back ▼ Address R002 MainStreamIT Candidate Work\ModelAssign1 docs Name -Date Modified Size Type adverttext 30/04/2012 07:55 1 KB Text Document acustomers\_v2 11 KB Microsoft Excel Comma Separated Values File 04/10/2012 11:32 kidsmovies 29/04/2012 15:04 2 KB Text Document letter 29/04/2012 16:54 1 KB Text Document 🖺 report 30/04/2012 11:12 2 KB Text Document Unit R002 - Using ICT to create business solutions 295 KB Microsoft Word 97 - 2003 Document 20/07/2012 14:13