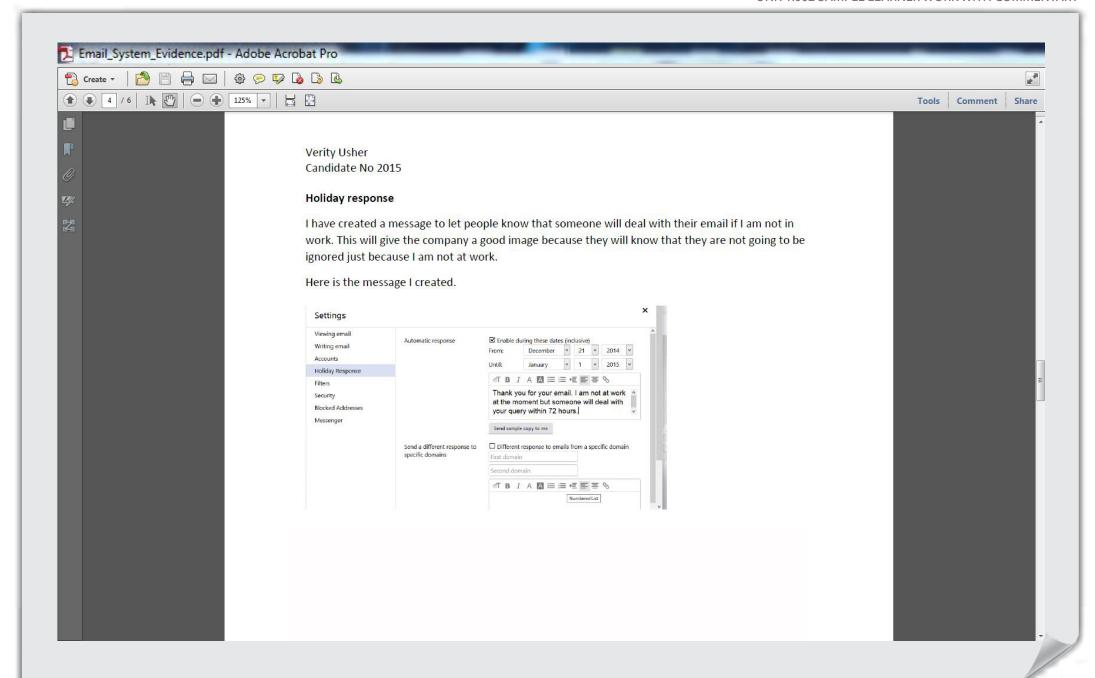

The learner has produced an email guide but not in the context of the assignment. They have simply demonstrated that they can use the common tools and feature. The explanations of these are tools and features are basic, demonstrating only a limited understanding. The email etiquette guide has been copied and pasted from another source without any explanation, even though the source has been acknowledged, the learner cannot be credited with any understanding. For this to be credited the learner would have needed to provide their own explanations. The email guide would not really be suitable MStreamIT staff and this must be taken into consideration when awarding a mark for learning outcome 3.