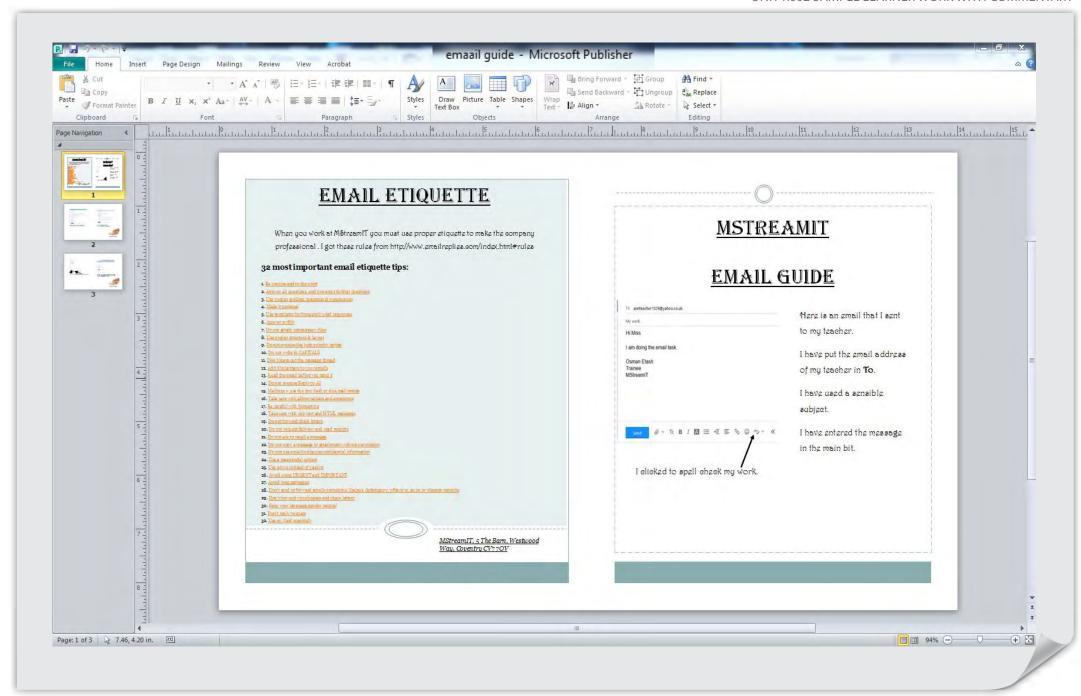

#### Marking commentary on MB1 sample learner work

The learner has created a basic folder structure to store their files although the names of the folders are not really appropriate for use in business. Some files (approximately 50%) have meaningful names, although this is not consistent and some have spelling errors eg'emaail guide'. Some files have been stored logically within the folder structure but a number of files have been left in the main folder. This is a typical MB1 response to this task. Task 6 has not been completed so there is no evidence of backup or any security measures taken to protect files.

The learner has produced an email guide but not in the context of the assignment. They have simply demonstrated that they can use the common tools and feature. The explanations of these are tools and features are basic, demonstrating only a limited understanding. The email etiquette guide has been copied and pasted from another source without any explanation, even though the source has been acknowledged, the learner cannot be credited with any understanding. For this to be credited the learner would have needed to provide their own explanations. The email guide would not really be suitable MStreamIT staff and this must be taken into consideration when awarding a mark for learning outcome 3.