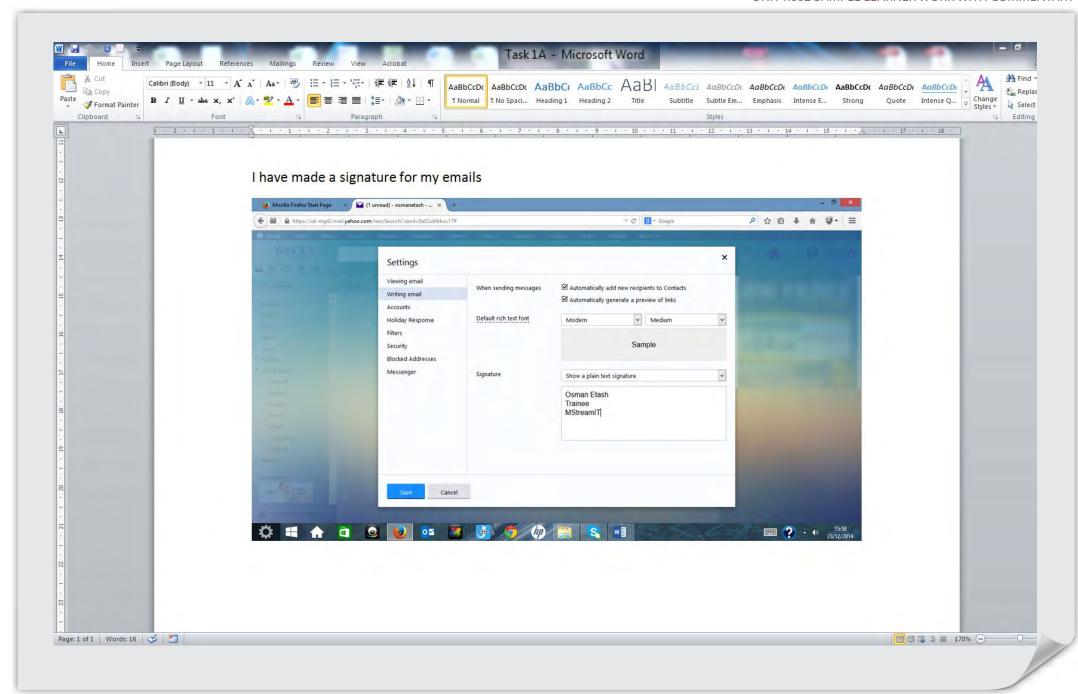

The learner has produced an email guide but not in the context of the assignment. They have simply demonstrated that they can use the common tools and feature. The explanations of these are tools and features are basic, demonstrating only a limited understanding. The email etiquette guide has been copied and pasted from another source without any explanation, even though the source has been acknowledged, the learner cannot be credited with any understanding. For this to be credited the learner would have needed to provide their own explanations. The email guide would not really be suitable MStreamIT staff and this must be taken into consideration when awarding a mark for learning outcome 3.