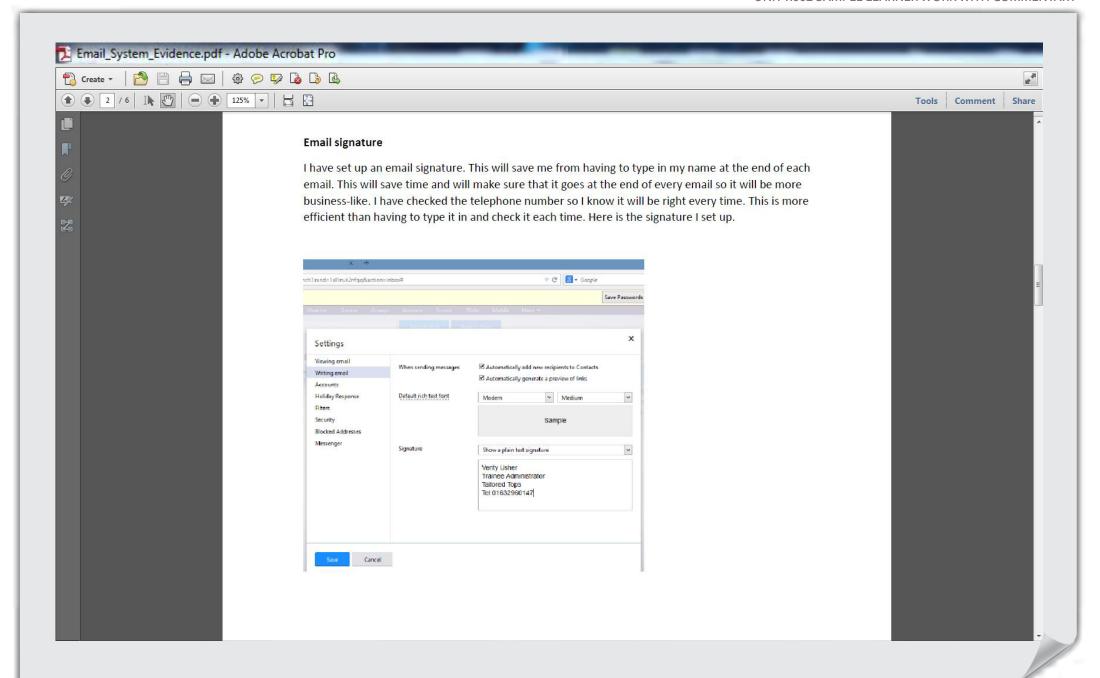

The learner has produced an email guide but not in the context of the assignment. They have simply demonstrated that they can use the common tools and feature. The explanations of these are tools and features are basic, demonstrating only a limited understanding. The email etiquette guide has been copied and pasted from another source without any explanation, even though the source has been acknowledged, the learner cannot be credited with any understanding. For this to be credited the learner would have needed to provide their own explanations. The email guide would not really be suitable MStreamIT staff and this must be taken into consideration when awarding a mark for learning outcome 3.