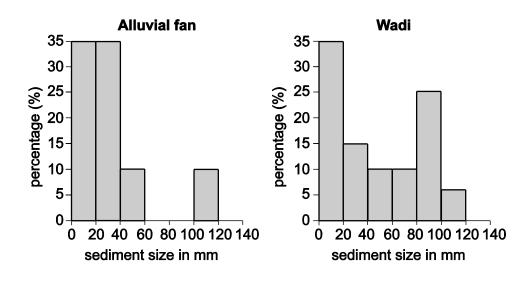

# CONTENTS OF RESOURCE BOOKLET

- Fig. 1 Sediment size of beach material collected on two beaches
- Fig. 2 Sediment size of material collected from a till sheet and from an outwash plain
- Fig. 3 Sediment size of material collected from an alluvial fan and from a wadi
- Fig. 4 An inner city area in the UK
- Fig. 5 Total government expenditure on education in the UK by region, 2015
- Fig. 6 An OS map extract of an area in which it is proposed to carry out an AS level geographical investigation

Fig. 3 - Sediment size of material collected from an alluvial fan and from a wadi