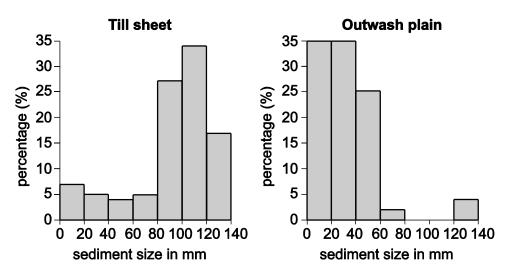

# CONTENTS OF RESOURCE BOOKLET

- Fig. 1 Sediment size of beach material collected on two beaches
- Fig. 2 Sediment size of material collected from a till sheet and from an outwash plain
- Fig. 3 Sediment size of material collected from an alluvial fan and from a wadi
- Fig. 4 An inner city area in the UK
- Fig. 5 Total government expenditure on education in the UK by region, 2015
- Fig. 6 An OS map extract of an area in which it is proposed to carry out an AS level geographical investigation