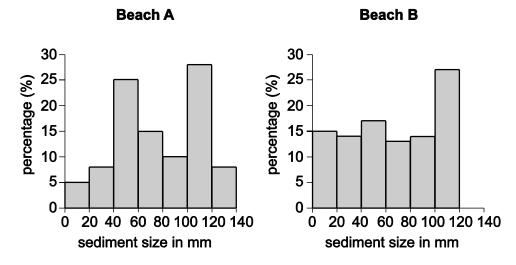

# CONTENTS OF RESOURCE BOOKLET

- Fig. 1 Sediment size of beach material collected on two beaches
- Fig. 2 Sediment size of material collected from a till sheet and from an outwash plain
- Fig. 3 Sediment size of material collected from an alluvial fan and from a wadi
- Fig. 4 An inner city area in the UK
- Fig. 5 Total government expenditure on education in the UK by region, 2015
- Fig. 6 An OS map extract of an area in which it is proposed to carry out an AS level geographical investigation