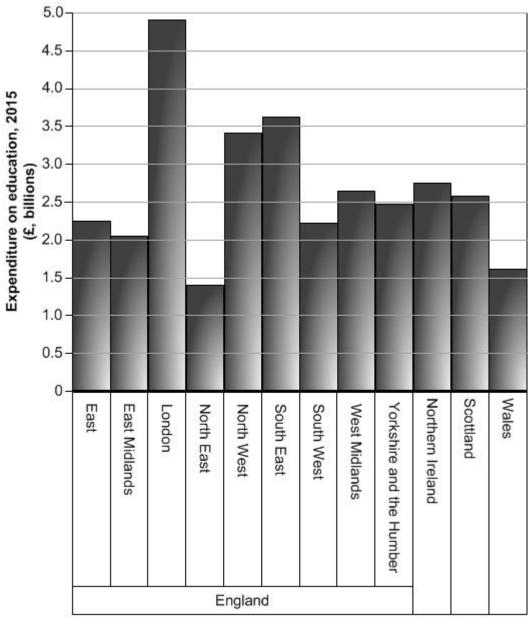

# CONTENTS OF RESOURCE BOOKLET

- Fig. 1 Sediment size of beach material collected on two beaches
- Fig. 2 Sediment size of material collected from a till sheet and from an outwash plain
- Fig. 3 Sediment size of material collected from an alluvial fan and from a wadi
- Fig. 4 An inner city area in the UK
- Fig. 5 Total government expenditure on education in the UK by region, 2015
- Fig. 6 An OS map extract of an area in which it is proposed to carry out an AS level geographical investigation

Copyright Information:

Fig. 4: © Phil Willis / Alamy Stock Photo. www.alamy.com Reproduced with permission.

Fig. 5: Open Knowledge Foundation, http://wheredoesmymoneygo.org/ accessed Nov 2015. Reproduced under the terms of the Creative Commons Attribution 4.0 International License. https://creativecommons.org/licenses/by/4.0/