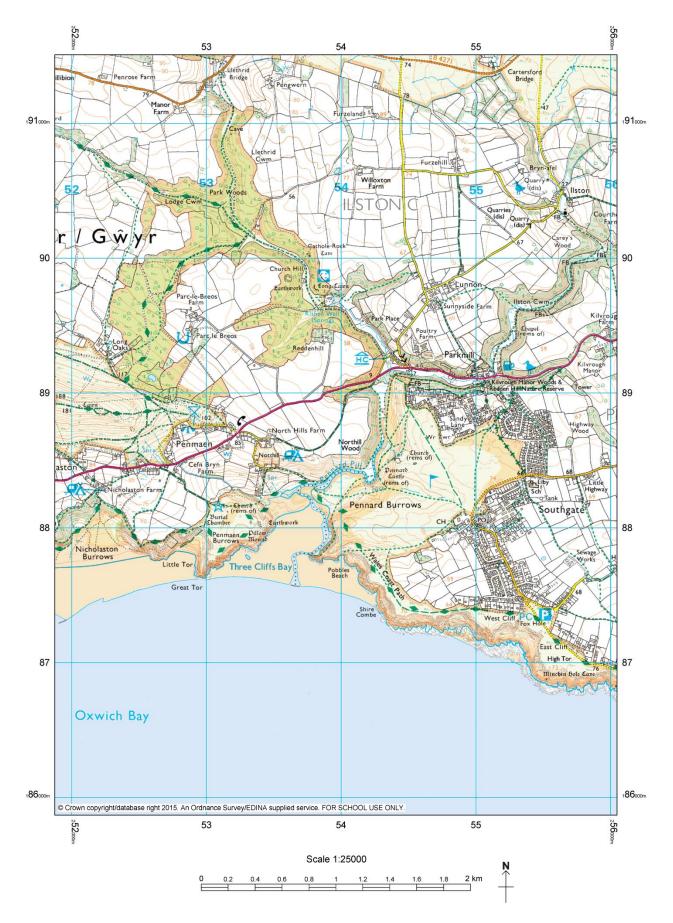

# CONTENTS OF RESOURCE BOOKLET

- Fig. 1 Sediment size of beach material collected on two beaches
- Fig. 2 Sediment size of material collected from a till sheet and from an outwash plain
- Fig. 3 Sediment size of material collected from an alluvial fan and from a wadi
- Fig. 4 An inner city area in the UK
- Fig. 5 Total government expenditure on education in the UK by region, 2015
- Fig. 6 An OS map extract of an area in which it is proposed to carry out an AS level geographical investigation

# **TURN OVER**

Fig. 6 - An OS map extract of an area in which it is proposed to carry out an AS level geographical investigation

Fig. 6: Ordnance Survey Map Extract © Crown copyright (2015), Ordnance Survey (GV-157636)

OCR is committed to seeking permission to reproduce all third-party content that it uses in the assessment materials. OCR has attempted to identify and contact all copyright holders whose work is used in this paper. To avoid the issue of disclosure of answer-related information to candidates, all copyright acknowledgements are reproduced in the OCR Copyright Acknowledgements booklet. This is produced for each series of examinations and is freely available to download from our public website (www.ocr.org.uk) after the live examination series.