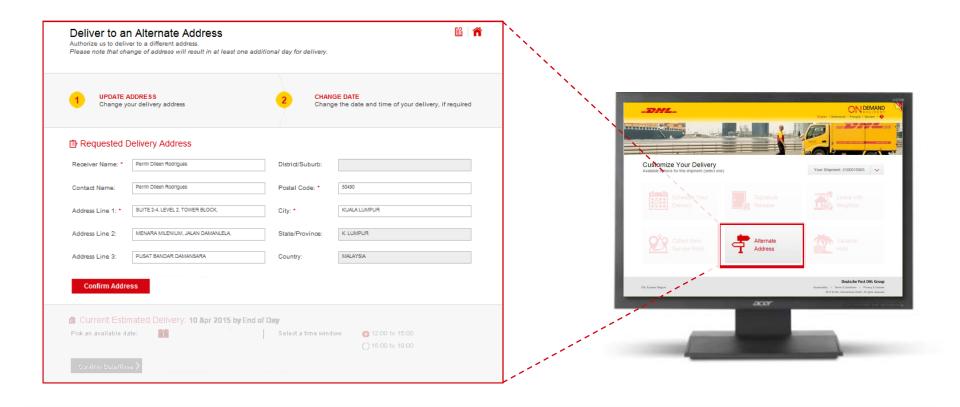

- Receiver requests delivery to a different address (e.g. an office) on a specific date
- The new address must be within the same delivery area