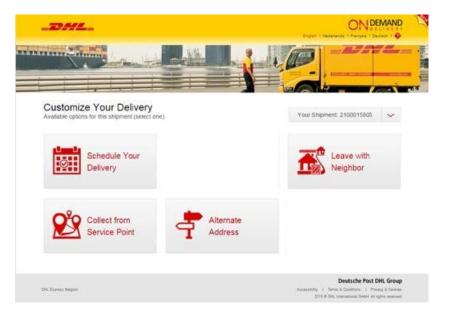

## **On Demand Delivery Website**

- ODD smart link in SMS and emails direct Receivers to the On Demand Delivery website
  - Shipment-specific details and shipmentspecific delivery options visible and actionable
- Receiver choose from one of four delivery options

*Maximizing delivery option choice maximizes first –time delivery success* 

- Receiver selects a new delivery date and/or time window
- The new delivery date may be up to 7 calendar days following the originally scheduled date

- · Receiver nominates a neighbor to receive the shipment on their behalf
- The Receiver provides the neighbour's name and address (up to two houses either side of the address or directly opposite)

# Collect from Service Point or Parcel Locker

- · Receiver requests collection from a DHL Service Point
- Nearest locations are shown on a map: DHL Service Centers, Partner Service Points & Parcel Lockers
- Postcode can be changed to view DHL Service Points in different areas

- Receiver requests delivery to a different address (e.g. an office) on a specific date
- The new address must be within the same delivery area