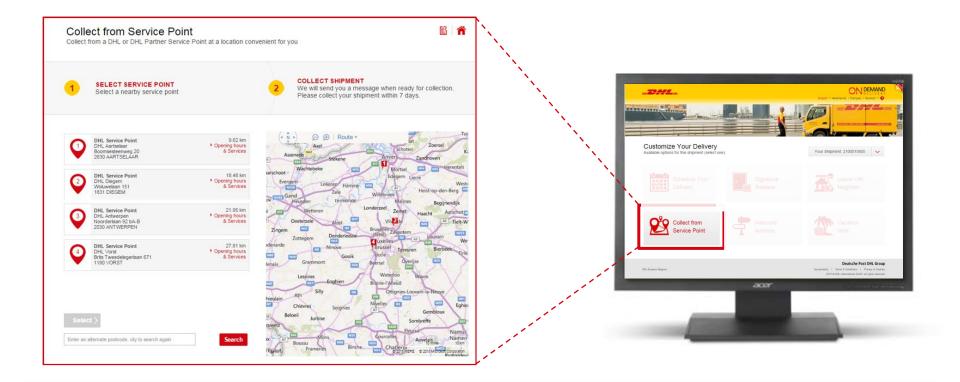

# Collect from Service Point or Parcel Locker

- · Receiver requests collection from a DHL Service Point
- Nearest locations are shown on a map: DHL Service Centers, Partner Service Points & Parcel Lockers
- Postcode can be changed to view DHL Service Points in different areas