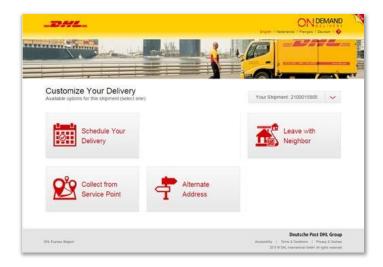

## **On Demand Delivery Website**

- ODD smart link in SMS and emails direct Receivers to the On Demand Delivery website
  - Shipment-specific details and shipmentspecific delivery options visible and actionable
- Receiver choose from one of four delivery options

*Maximizing delivery option choice maximizes first –time delivery success* 

- Receiver selects a new delivery date and/or time window
- The new delivery date may be up to 7 calendar days following the originally scheduled date

- · Receiver nominates a neighbor to receive the shipment on their behalf
- The Receiver provides the neighbour's name and address (up to two houses either side of the address or directly opposite)

# Collect from Service Point or Parcel Locker

- · Receiver requests collection from a DHL Service Point
- Nearest locations are shown on a map: DHL Service Centers, Partner Service Points & Parcel Lockers
- Postcode can be changed to view DHL Service Points in different areas

- Receiver requests delivery to a different address (e.g. an office) on a specific date
- The new address must be within the same delivery area