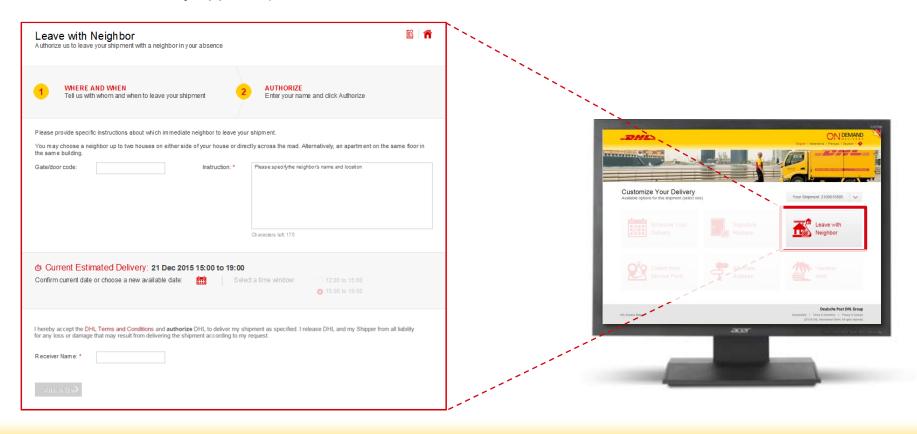

- · Receiver nominates a neighbor to receive the shipment on their behalf
- The Receiver provides the neighbour's name and address (up to two houses either side of the address or directly opposite)