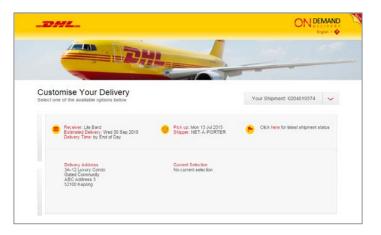

## **On Demand Delivery Website**

- ODD smart link in SMS and emails direct Receivers to the On Demand Delivery website
  - Shipment-specific details and shipmentspecific delivery options visible and actionable
- Receiver choose from one of four delivery options