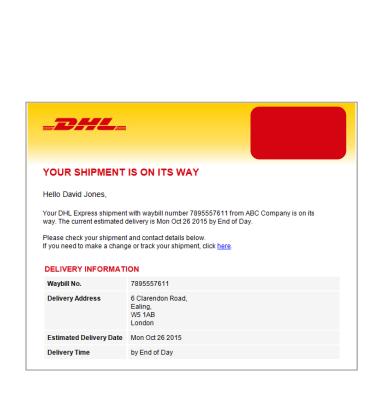

#### In-transit messages are sent to receivers by SMS and/or email

Messages are sent:

- At pick-up
- · When out for delivery
- · Proactively for service incidents

Messages include:

- DHL Waybill number
- Name of Shipper
- Estimated Delivery Date
- Shipment-specific smart link to On Demand Delivery website