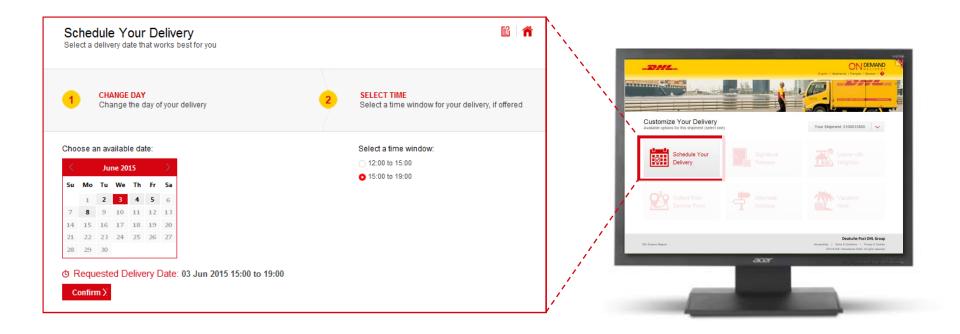

*Maximizing delivery option choice maximizes first –time delivery success* 

- Receiver selects a new delivery date and/or time window
- The new delivery date may be up to 7 calendar days following the originally scheduled date