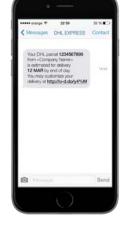

#### In-transit messages are sent to receivers by SMS and/or email

Messages are sent:

- At pick-up
- · When out for delivery
- · Proactively for service incidents

Messages include:

- DHL Waybill number
- Name of Shipper
- Estimated Delivery Date
- Shipment-specific smart link to On Demand Delivery website

## **On Demand Delivery Website**

- ODD smart link in SMS and emails direct Receivers to the On Demand Delivery website
  - Shipment-specific details and shipmentspecific delivery options visible and actionable
- Receiver choose from one of four delivery options