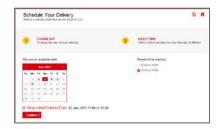

## **On Demand Delivery Website**

- ODD smart link in SMS and emails direct Receivers to the On Demand Delivery website
  - Shipment-specific details and shipmentspecific delivery options visible and actionable
- Receiver choose from one of four delivery options

*Maximizing delivery option choice maximizes first –time delivery success* 

- Receiver selects a new delivery date and/or time window
- The new delivery date may be up to 7 calendar days following the originally scheduled date