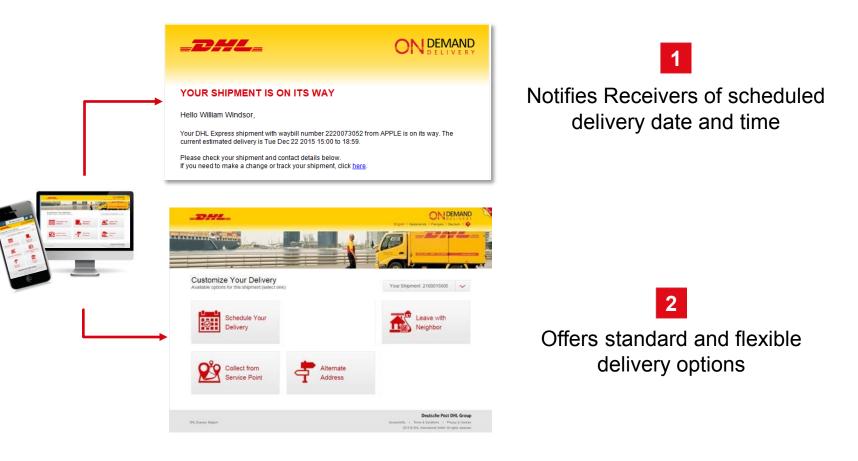

#### **Overview**

1. Receiver is notified by email/SMS

2. Access ODD via smart link on PC or mobile device

3. Makes delivery option change request

4. DHL receives and executes the request

6. Delivered according to Receiver's instruction

5. Receiver gets an updated notification

5

#### In-transit messages are sent to receivers by SMS and/or email

Messages are sent:

- At pick-up
- · When out for delivery
- · Proactively for service incidents

Messages include:

- DHL Waybill number
- Name of Shipper
- Estimated Delivery Date
- Shipment-specific smart link to On Demand Delivery website

## **On Demand Delivery Website**

- ODD smart link in SMS and emails direct Receivers to the On Demand Delivery website
  - Shipment-specific details and shipmentspecific delivery options visible and actionable
- Receiver choose from one of four delivery options