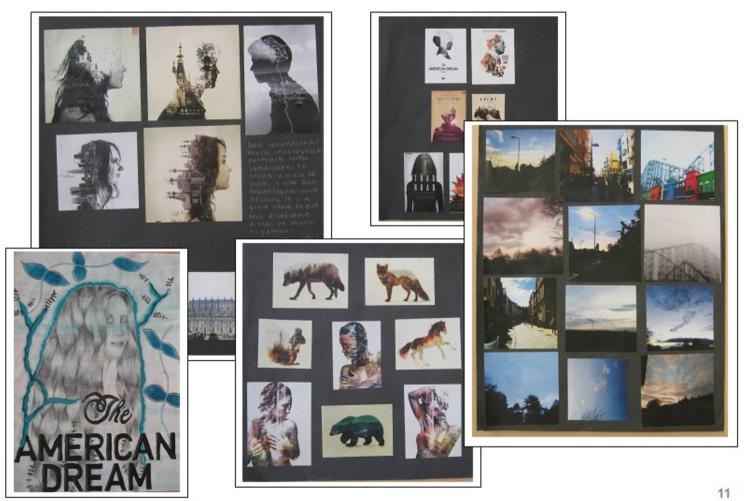

| Externally set task 4                                                                                                           |       |                          | Fine Art |
|---------------------------------------------------------------------------------------------------------------------------------|-------|--------------------------|----------|
| Exemplar Stand                                                                                                                  |       |                          | Mark 51  |
|                                                                                                                                 |       |                          |          |
| Descrip                                                                                                                         | otion | Level                    | Mark     |
| Ideas are developed with well-informed refe<br>evidence of effective investigation.  Demonstrates well-informed critical unders | •     | AO1: DEVELOP<br>Level: 4 | 13       |
| Well-considered refinement with effective stechniques and processes.  Well-considered evidence of the exploration               |       | AO2: REFINE<br>Level: 4  | 13       |
| Well-considered recording of ideas, observinformed links to intention.  Well-Informed ability to reflect on work and            |       | AO3: RECORD<br>Level: 4  | 13       |
| A personal response with well-informed real<br>Understanding of visual language, applying<br>and effective.                     |       | AO4: PRESENT<br>Level: 4 | 12       |