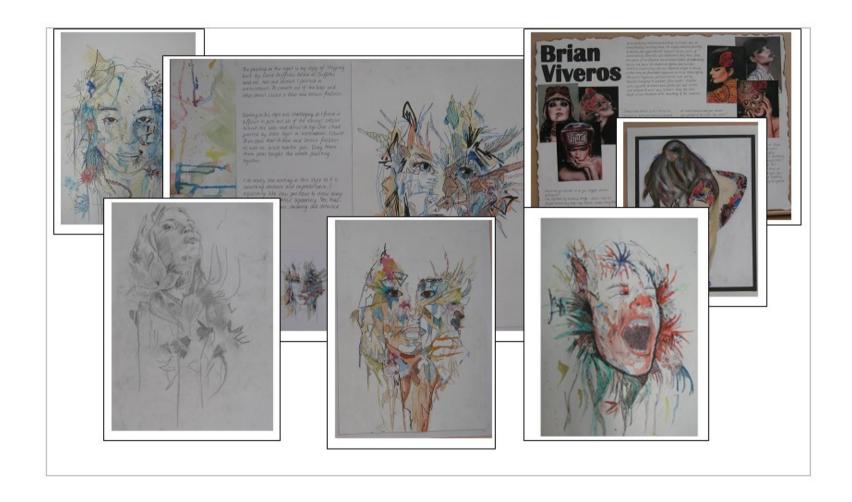

| Externally set task 3 | Fine Art |
|-----------------------|----------|
| Exemplar Stand        | Mark 57  |
|                       |          |

| Description                                                                                                                                                            | Level                    | Mark |
|------------------------------------------------------------------------------------------------------------------------------------------------------------------------|--------------------------|------|
| Ideas are developed with detailed reference to contextual sources, with evidence of confident investigation.  Demonstrates in-depth critical understanding of sources. | AO1: DEVELOP<br>Level: 5 | 14   |
| Confident refinement with a fully-developed selection of media, materials, techniques and processes.  In-depth evidence of the exploration of work as it develops      | AO2: REFINE<br>Level: 5  | 14   |
| Confident recording of ideas, observations and insights showing fully-developed links to intention.  Confident ability to reflect on work and progress.                | AO3: RECORD<br>Level: 5  | 14   |
| A personal response with confident realisation of intentions.  Understanding of visual language, applying formal elements is confident and fully-developed.            | AO4: PRESENT<br>Level: 5 | 15   |