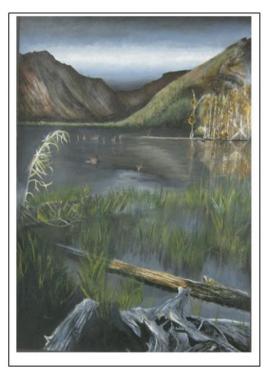

| Description                                                                                                                                                                 | Level                    | Mark |
|-----------------------------------------------------------------------------------------------------------------------------------------------------------------------------|--------------------------|------|
| Ideas are developed with sophisticated reference to contextual sources, with evidence of perceptive investigation.  Demonstrates excellent critical understanding of source | AO1: DEVELOP<br>Level: 6 | 19   |
| Sophisticated refinement with perceptive selection of media, materials, techniques and processes.  Excellent evidence of the exploration of work as it develops.            | AO2: REFINE<br>Level: 6  | 19   |
| Excellent recording of ideas, observations and insights showing sophisticated links to intention.  Excellent ability to reflect on work and progress.                       | AO3: RECORD<br>Level: 6  | 19   |
| A personal response with sophisticated realisation of intentions.  Understanding of visual language, applying formal elements, is perceptive and sophisticated.             | AO4: PRESENT<br>Level: 6 | 19   |