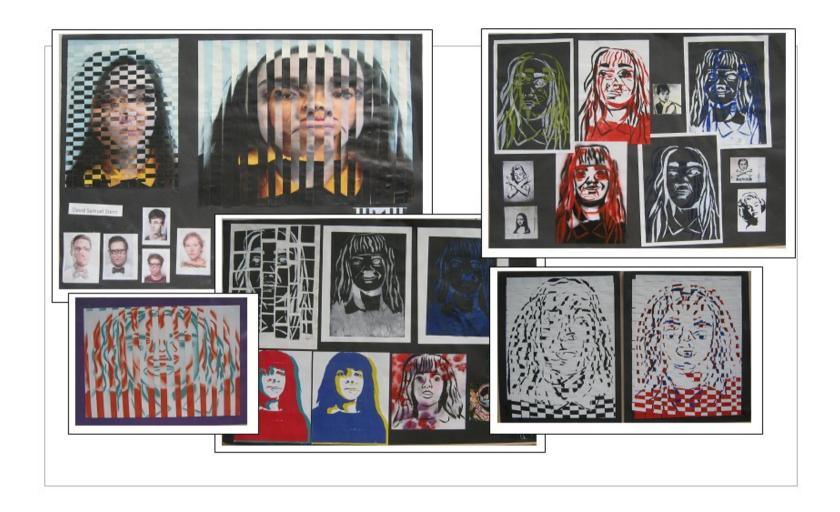

| Externally set task 3 | Fine Art |
|-----------------------|----------|
| Exemplar Stand        | Mark 57  |
|                       |          |

| Description                                                                                                                                                            | Level                    | Mark |
|------------------------------------------------------------------------------------------------------------------------------------------------------------------------|--------------------------|------|
| Ideas are developed with detailed reference to contextual sources, with evidence of confident investigation.  Demonstrates in-depth critical understanding of sources. | AO1: DEVELOP<br>Level: 5 | 14   |
| Confident refinement with a fully-developed selection of media, materials, techniques and processes.  In-depth evidence of the exploration of work as it develops      | AO2: REFINE<br>Level: 5  | 14   |
| Confident recording of ideas, observations and insights showing fully-developed links to intention.  Confident ability to reflect on work and progress.                | AO3: RECORD<br>Level: 5  | 14   |
| A personal response with confident realisation of intentions.  Understanding of visual language, applying formal elements is confident and fully-developed.            | AO4: PRESENT<br>Level: 5 | 15   |