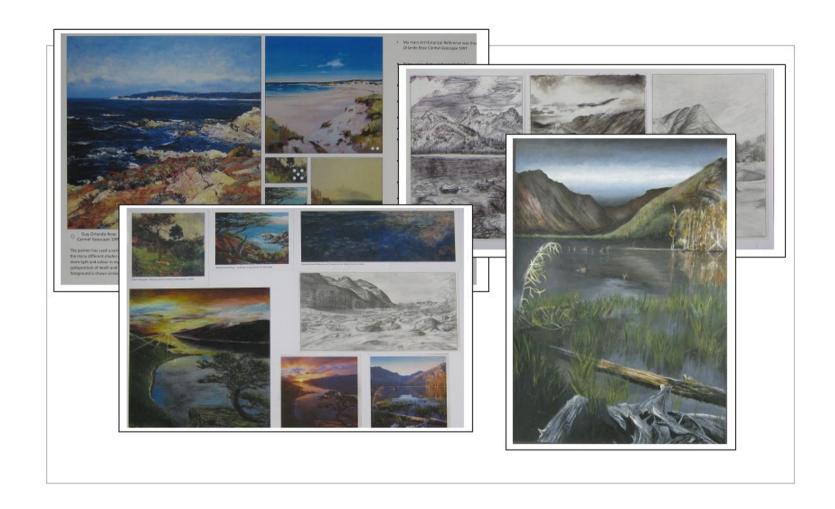

| Externally set task 1                                                                                                        |      |                          | Fine Art |
|------------------------------------------------------------------------------------------------------------------------------|------|--------------------------|----------|
| Exemplar Stand                                                                                                               |      |                          | Mark 80  |
| December                                                                                                                     | 4:   | 11                       | NAI-     |
| Descrip                                                                                                                      | Duon | Level                    | Mark     |
| Ideas are developed with sophisticated refeevidence of perceptive investigation.  Demonstrates excellent critical understand | •    | AO1: DEVELOP<br>Level: 6 | 20       |
| Sophisticated refinement with perceptive s techniques and processes.  Excellent evidence of the exploration of wo            |      | AO2: REFINE<br>Level: 6  | 20       |
| Excellent recording of ideas, observations links to intention.  Excellent ability to reflect on work and pro-                |      | AO3: RECORD<br>Level: 6  | 20       |
| A personal response with sophisticated re-<br>Understanding of visual language, applying<br>sophisticated.                   |      | AO4: PRESENT<br>Level: 6 | 20       |