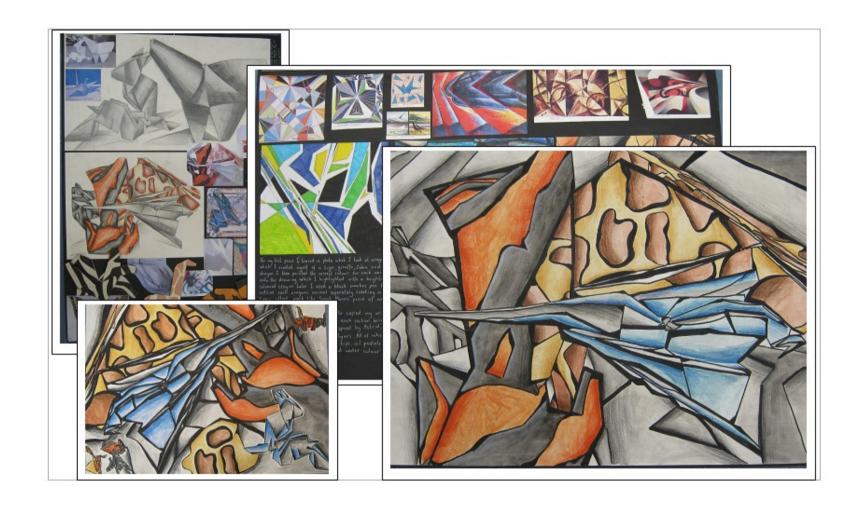

| Description                                                                                                                                                                 | Level                    | Mark |
|-----------------------------------------------------------------------------------------------------------------------------------------------------------------------------|--------------------------|------|
| Ideas are developed with sophisticated reference to contextual sources, with evidence of perceptive investigation.  Demonstrates excellent critical understanding of source | AO1: DEVELOP<br>Level: 6 | 19   |
| Sophisticated refinement with perceptive selection of media, materials, techniques and processes.  Excellent evidence of the exploration of work as it develops.            | AO2: REFINE<br>Level: 6  | 19   |
| Excellent recording of ideas, observations and insights showing sophisticated links to intention.  Excellent ability to reflect on work and progress.                       | AO3: RECORD<br>Level: 6  | 19   |
| A personal response with sophisticated realisation of intentions.  Understanding of visual language, applying formal elements, is perceptive and sophisticated.             | AO4: PRESENT<br>Level: 6 | 19   |