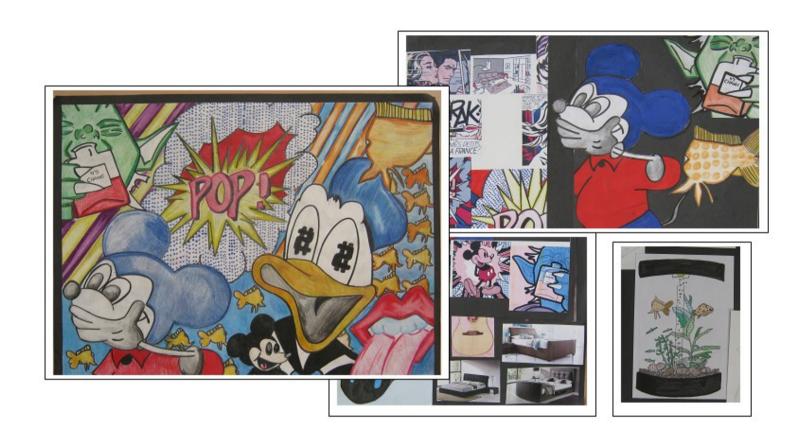

| Externally set task 1                                                                                                        |      |                          | Fine Art |
|------------------------------------------------------------------------------------------------------------------------------|------|--------------------------|----------|
| Exemplar Stand                                                                                                               |      |                          | Mark 80  |
| December                                                                                                                     | 4:   | 11                       | NAI-     |
| Descrip                                                                                                                      | Duon | Level                    | Mark     |
| Ideas are developed with sophisticated refeevidence of perceptive investigation.  Demonstrates excellent critical understand | •    | AO1: DEVELOP<br>Level: 6 | 20       |
| Sophisticated refinement with perceptive s techniques and processes.  Excellent evidence of the exploration of wo            |      | AO2: REFINE<br>Level: 6  | 20       |
| Excellent recording of ideas, observations links to intention.  Excellent ability to reflect on work and pro-                |      | AO3: RECORD<br>Level: 6  | 20       |
| A personal response with sophisticated re-<br>Understanding of visual language, applying<br>sophisticated.                   |      | AO4: PRESENT<br>Level: 6 | 20       |