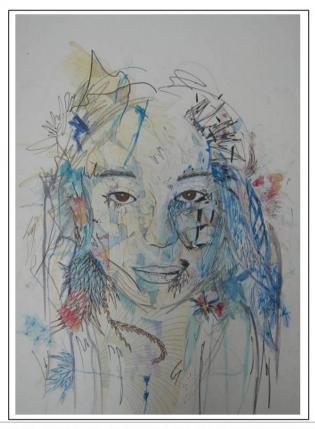

| Externally set task 1                                                                                                        |      |                          | Fine Art |
|------------------------------------------------------------------------------------------------------------------------------|------|--------------------------|----------|
| Exemplar Stand                                                                                                               |      |                          | Mark 80  |
| December                                                                                                                     | 4:   | 11                       | NAI-     |
| Descrip                                                                                                                      | Duon | Level                    | Mark     |
| Ideas are developed with sophisticated refeevidence of perceptive investigation.  Demonstrates excellent critical understand | •    | AO1: DEVELOP<br>Level: 6 | 20       |
| Sophisticated refinement with perceptive s techniques and processes.  Excellent evidence of the exploration of wo            |      | AO2: REFINE<br>Level: 6  | 20       |
| Excellent recording of ideas, observations links to intention.  Excellent ability to reflect on work and pro-                |      | AO3: RECORD<br>Level: 6  | 20       |
| A personal response with sophisticated re-<br>Understanding of visual language, applying<br>sophisticated.                   |      | AO4: PRESENT<br>Level: 6 | 20       |