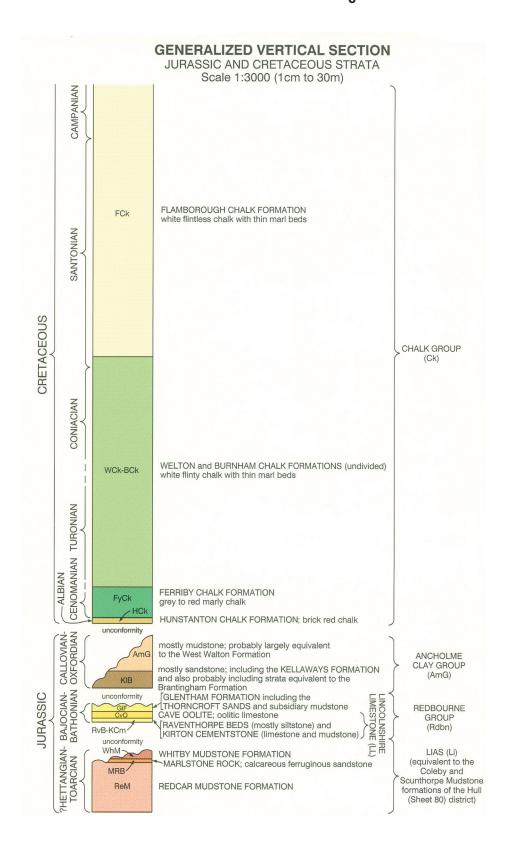

# Monday 19 October 2020 - Morning

# **A Level Geology**

H414/03 Practical skills in geology

Insert

Time allowed: 1 hour 30 minutes



#### **INSTRUCTIONS**

• Do **not** send this Insert for marking. Keep it in the centre or recycle it.

#### **INFORMATION**

- This Insert contains Fig. 2.1, Fig. 2.2 and the map excerpt.
- This document has 8 pages.

## **BLANK PAGE**



Fig. 2.1



Fig. 2.2







© OCR 2020 H414/03/INSERT Jun20

## **BLANK PAGE**



#### Copyright Information

OCR is committed to seeking permission to reproduce all third-party content that it uses in its assessment materials. OCR has attempted to identify and contact all copyright holders whose work is used in this paper. To avoid the issue of disclosure of answer-related information to candidates, all copyright acknowledgements are reproduced in the OCR Copyright Acknowledgements Booklet. This is produced for each series of examinations and is freely available to download from our public website (www.ocr.org.uk) after the live examination series.

If OCR has unwittingly failed to correctly acknowledge or clear any third-party content in this assessment material, OCR will be happy to correct its mistake at the ea