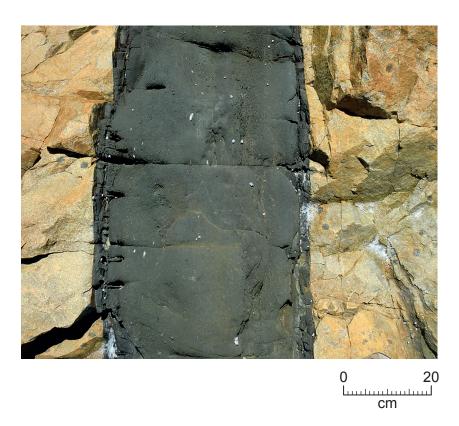

# Monday 19 October 2020 - Morning

# **A Level Geology**

H414/03 Practical skills in geology

Insert

Time allowed: 1 hour 30 minutes



#### **INSTRUCTIONS**

• Do **not** send this Insert for marking. Keep it in the centre or recycle it.

#### **INFORMATION**

- This Insert contains Fig. 2.1, Fig. 2.2 and the map excerpt.
- This document has 8 pages.

## **BLANK PAGE**



Fig. 2.1



Fig. 2.2







© OCR 2020 H414/03/INSERT Jun20

## **BLANK PAGE**



#### Copyright Information

OCR is committed to seeking permission to reproduce all third-party content that it uses in its assessment materials. OCR has attempted to identify and contact all copyright holders whose work is used in this paper. To avoid the issue of disclosure of answer-related information to candidates, all copyright acknowledgements are reproduced in the OCR Copyright Acknowledgements Booklet. This is produced for each series of examinations and is freely available to download from our public website (www.ocr.org.uk) after the live examination series.

If OCR has unwittingly failed to correctly acknowledge or clear any third-party content in this assessment material, OCR will be happy to correct its m