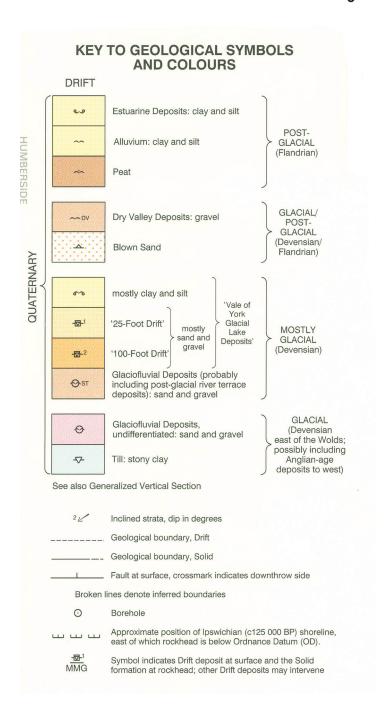

# Monday 19 October 2020 - Morning

# **A Level Geology**

H414/03 Practical skills in geology

Insert

Time allowed: 1 hour 30 minutes



#### **INSTRUCTIONS**

• Do **not** send this Insert for marking. Keep it in the centre or recycle it.

#### **INFORMATION**

- This Insert contains Fig. 2.1, Fig. 2.2 and the map excerpt.
- This document has 8 pages.

## **BLANK PAGE**



Fig. 2.1



Fig. 2.2







© OCR 2020 H414/03/INSERT Jun20

## **BLANK PAGE**



#### Copyright Information

OCR is committed to seeking permission to reproduce all third-party content that it uses in its assessment materials. OCR has attempted to identify and contact all copyright holders whose work is used in this paper. To avoid the issue of disclosure of answer-related information to candidates, all copyright acknowledgements are reproduced in the OCR Copyright Acknowledgements Booklet. This is produced for each series of examinations and is freely available to download from our public website (www.ocr.org.uk) after the live examination series.

If OCR has unwittingly failed to correctly acknowledge or clear any third-party content in this assessment material, OCR will be happy to correct its mistake at the