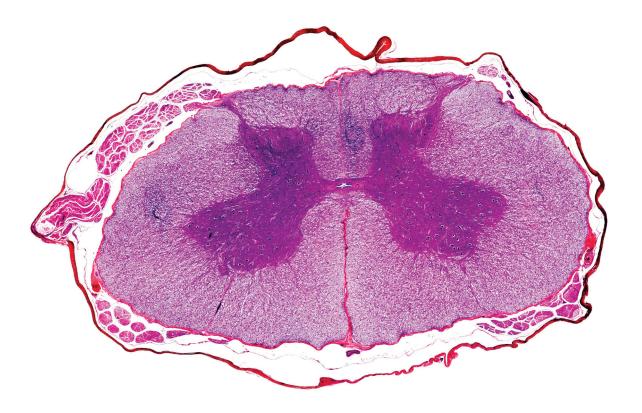

#### **INFORMATION**

- This Insert contains Fig. 4.1.
- This document consists of 4 pages. Any blank pages are indicated.

Fig. 4.1

© OCR 2020 H422/03 Jun20