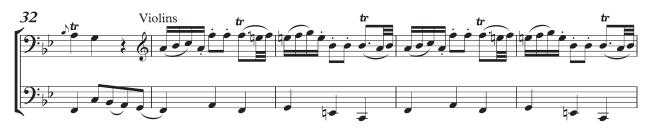

## Extract 2 – Bassoon Concerto in B flat, K.191, third movement, Mozart

## ● Track 3

## Rondo