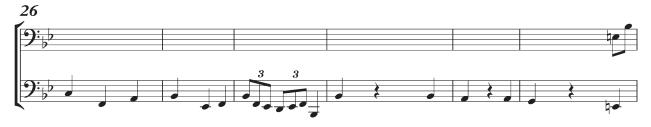

## Extract 2 – Bassoon Concerto in B flat, K.191, third movement, Mozart

## ● Track 3

## Rondo