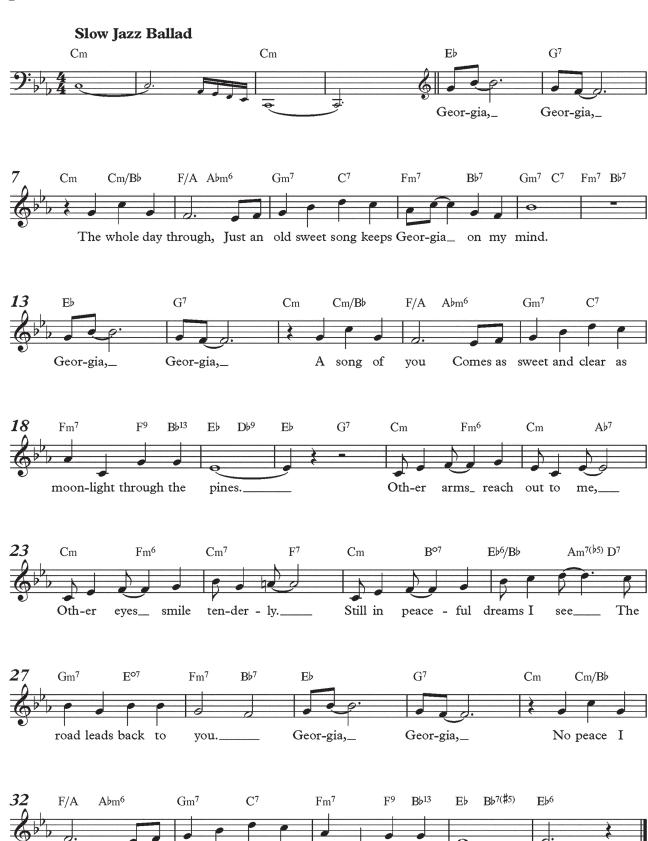

#### Extract 1 - 'Georgia On My Mind', Hoagy Carmichael & Stuart Gorrell

#### Track 2

#### **END OF EXTRACT 1**

find.

© OCR 2020 H143/03 Jun20

old sweet song keeps Geor-gia

on

mind.\_