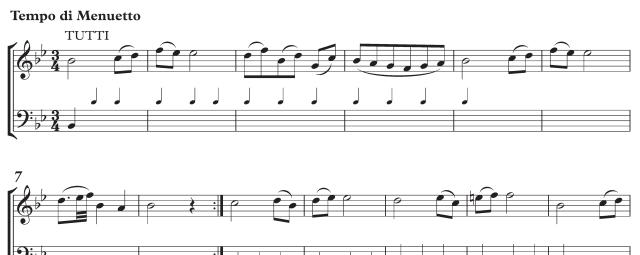

## Extract 2 – Bassoon Concerto in B flat, K.191, third movement, Mozart

## ● Track 3

## Rondo

## **END OF EXTRACT 2**

Extract 3 – Symphony No. 94, 'Surprise', second movement, Haydn