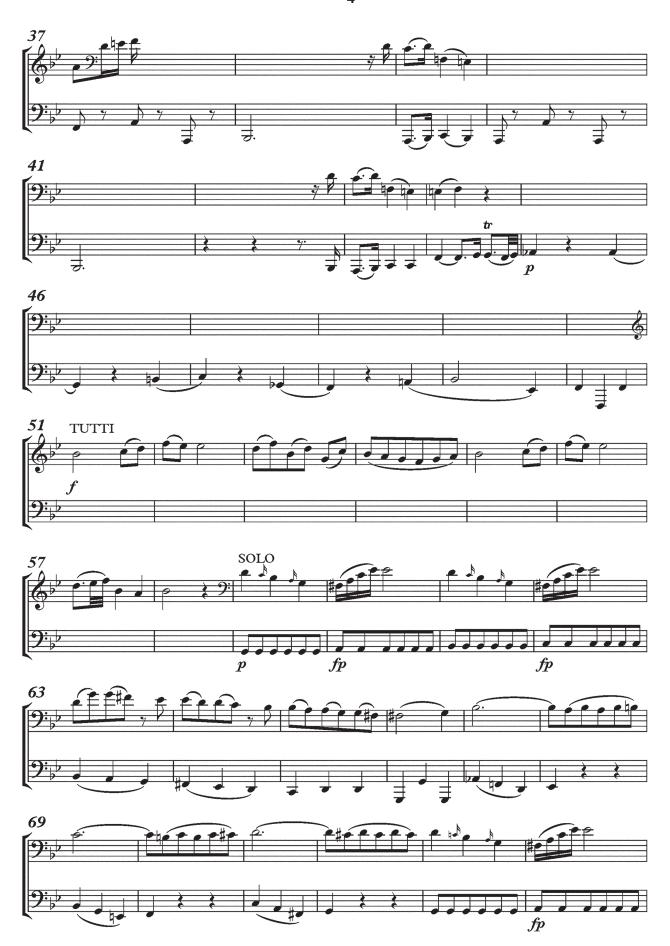

## Extract 2 – Bassoon Concerto in B flat, K.191, third movement, Mozart

## ● Track 3

## Rondo