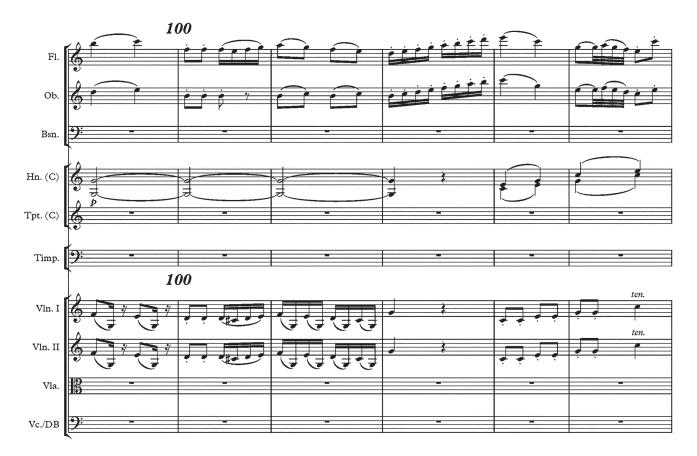

## Extract 2 – Bassoon Concerto in B flat, K.191, third movement, Mozart

## ● Track 3

## Rondo