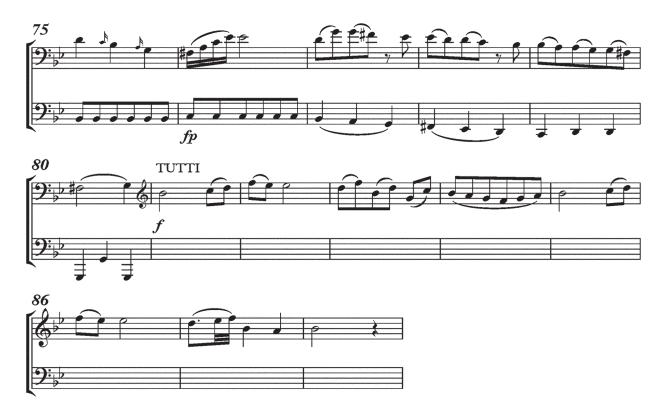

## Extract 2 – Bassoon Concerto in B flat, K.191, third movement, Mozart

## ● Track 3

## Rondo