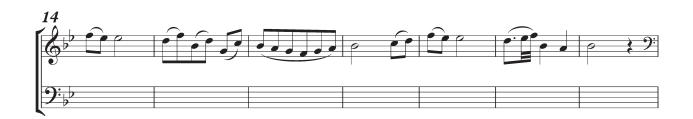

## **END OF EXTRACT 2**

Extract 3 – Symphony No. 94, 'Surprise', second movement, Haydn

#### Track 4

**END OF EXTRACT 3**There are no further scores in this Insert