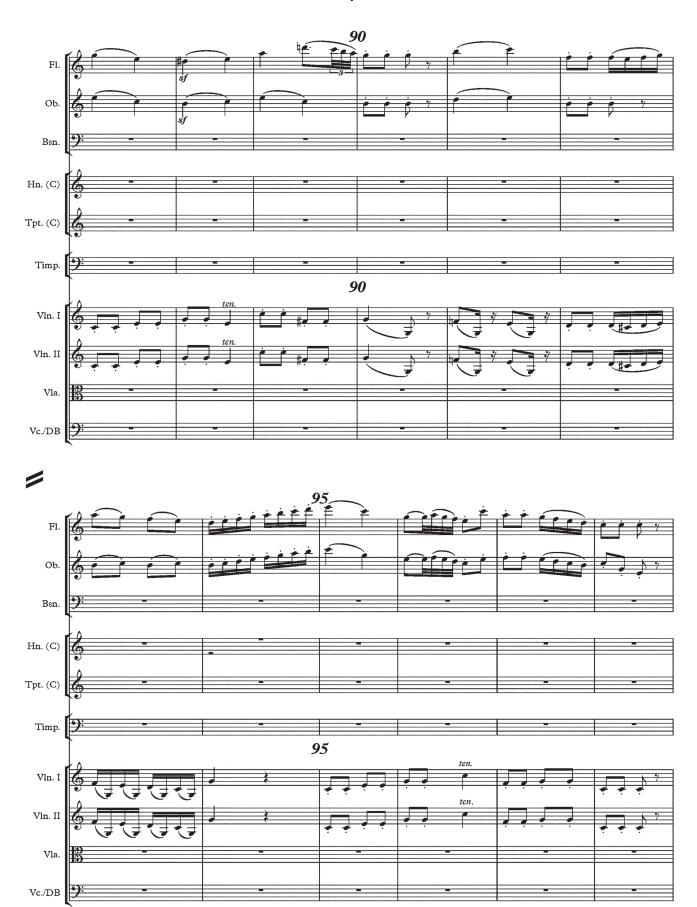

## Extract 2 – Bassoon Concerto in B flat, K.191, third movement, Mozart

## ● Track 3

## Rondo