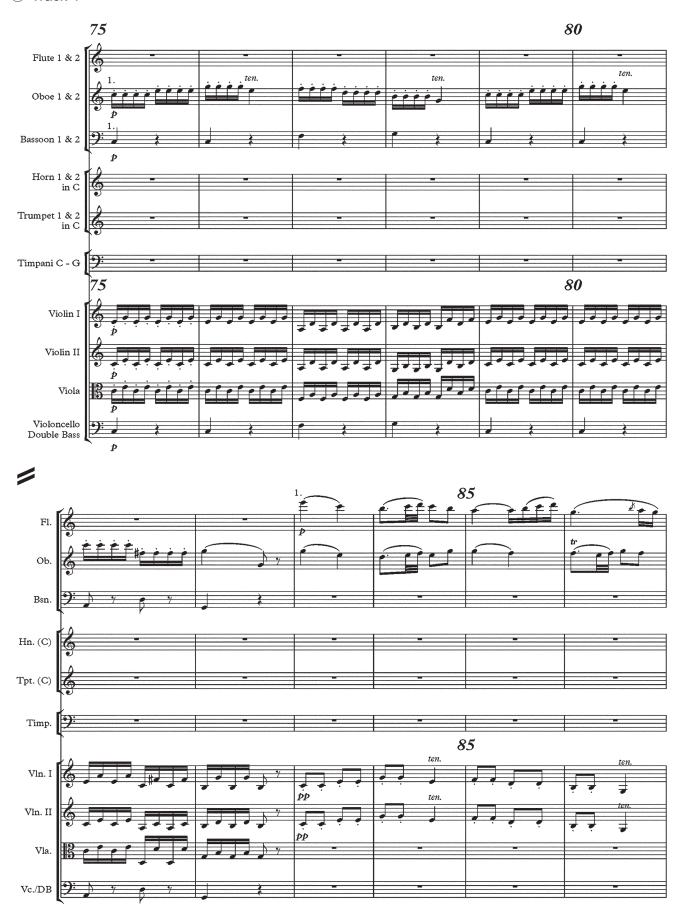

## Extract 2 – Bassoon Concerto in B flat, K.191, third movement, Mozart

## ● Track 3

## Rondo