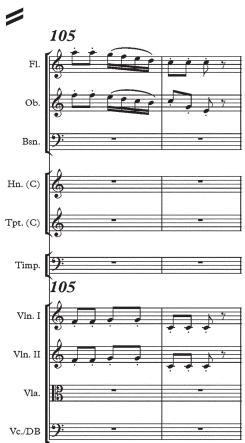

## Extract 2 – Bassoon Concerto in B flat, K.191, third movement, Mozart

## ● Track 3

## Rondo

## **END OF EXTRACT 2**

Extract 3 – Symphony No. 94, 'Surprise', second movement, Haydn