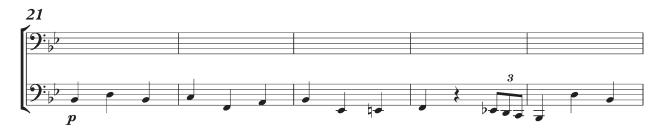

## Extract 2 – Bassoon Concerto in B flat, K.191, third movement, Mozart

## ● Track 3

## Rondo