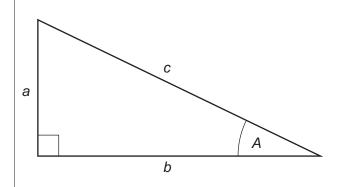

### Pythagoras' Theorem and Trigonometry

In any right-angled triangle where a, b and c are the length of the sides and c is the hypotenuse:

$$a^2 + b^2 = c^2$$

In any right-angled triangle *ABC* where *a*, *b* and *c* are the length of the sides and *c* is the hypotenuse:

$$\sin A = \frac{a}{c}$$
  $\cos A = \frac{b}{c}$   $\tan A = \frac{a}{b}$ 