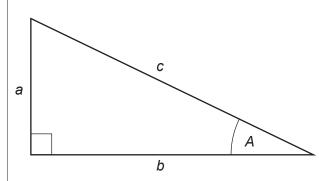

## Pythagoras' Theorem and Trigonometry

In any right-angled triangle where a, b and c are the length of the sides and *c* is the hypotenuse:

$$a^2 + b^2 = c^2$$

In any right-angled triangle ABC where a, b and c are the length of the sides and *c* is the hypotenuse:

$$\sin A = \frac{a}{c}$$

$$\sin A = \frac{a}{c}$$
  $\cos A = \frac{b}{c}$   $\tan A = \frac{a}{b}$ 

$$\tan A = \frac{a}{b}$$

In any triangle ABC where a, b and c are the length of the sides:

sine rule: 
$$\frac{a}{\sin A} = \frac{b}{\sin B} = \frac{c}{\sin C}$$

cosine rule: 
$$a^2 = b^2 + c^2 - 2bc \cos A$$

Area of triangle = 
$$\frac{1}{2}ab \sin C$$