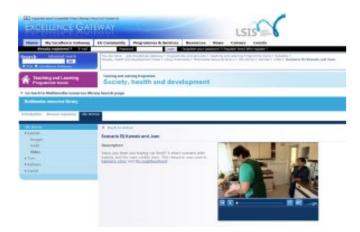

#### **Excellence Gateway**

This resource allows teachers to demonstrate (via clips of film) examples of effective and ineffective communication. It enables students to apply their knowledge and understanding to health and social care based interactions.

| Supports: | OCR Level 2 Cambridge Technical Certificate in<br>Health and Social Care - Unit 1                                                                                                                                                          |
|-----------|--------------------------------------------------------------------------------------------------------------------------------------------------------------------------------------------------------------------------------------------|
| Cost:     | Free                                                                                                                                                                                                                                       |
| Format:   | Website                                                                                                                                                                                                                                    |
|           | cellencegateway.org.uk/tlp/shd/usingmultimedia/multimediaresou/library/<br>ories/kamalapages/videopages/2179_14_kamaladvd_SceneB_O.html                                                                                                    |
| ,         | any resources that you think should appear here, or if you identify broken links please let us know. We<br>yould also like to hear from you with your feedback about your use of any of the resources<br>listed here. Please contact us at |